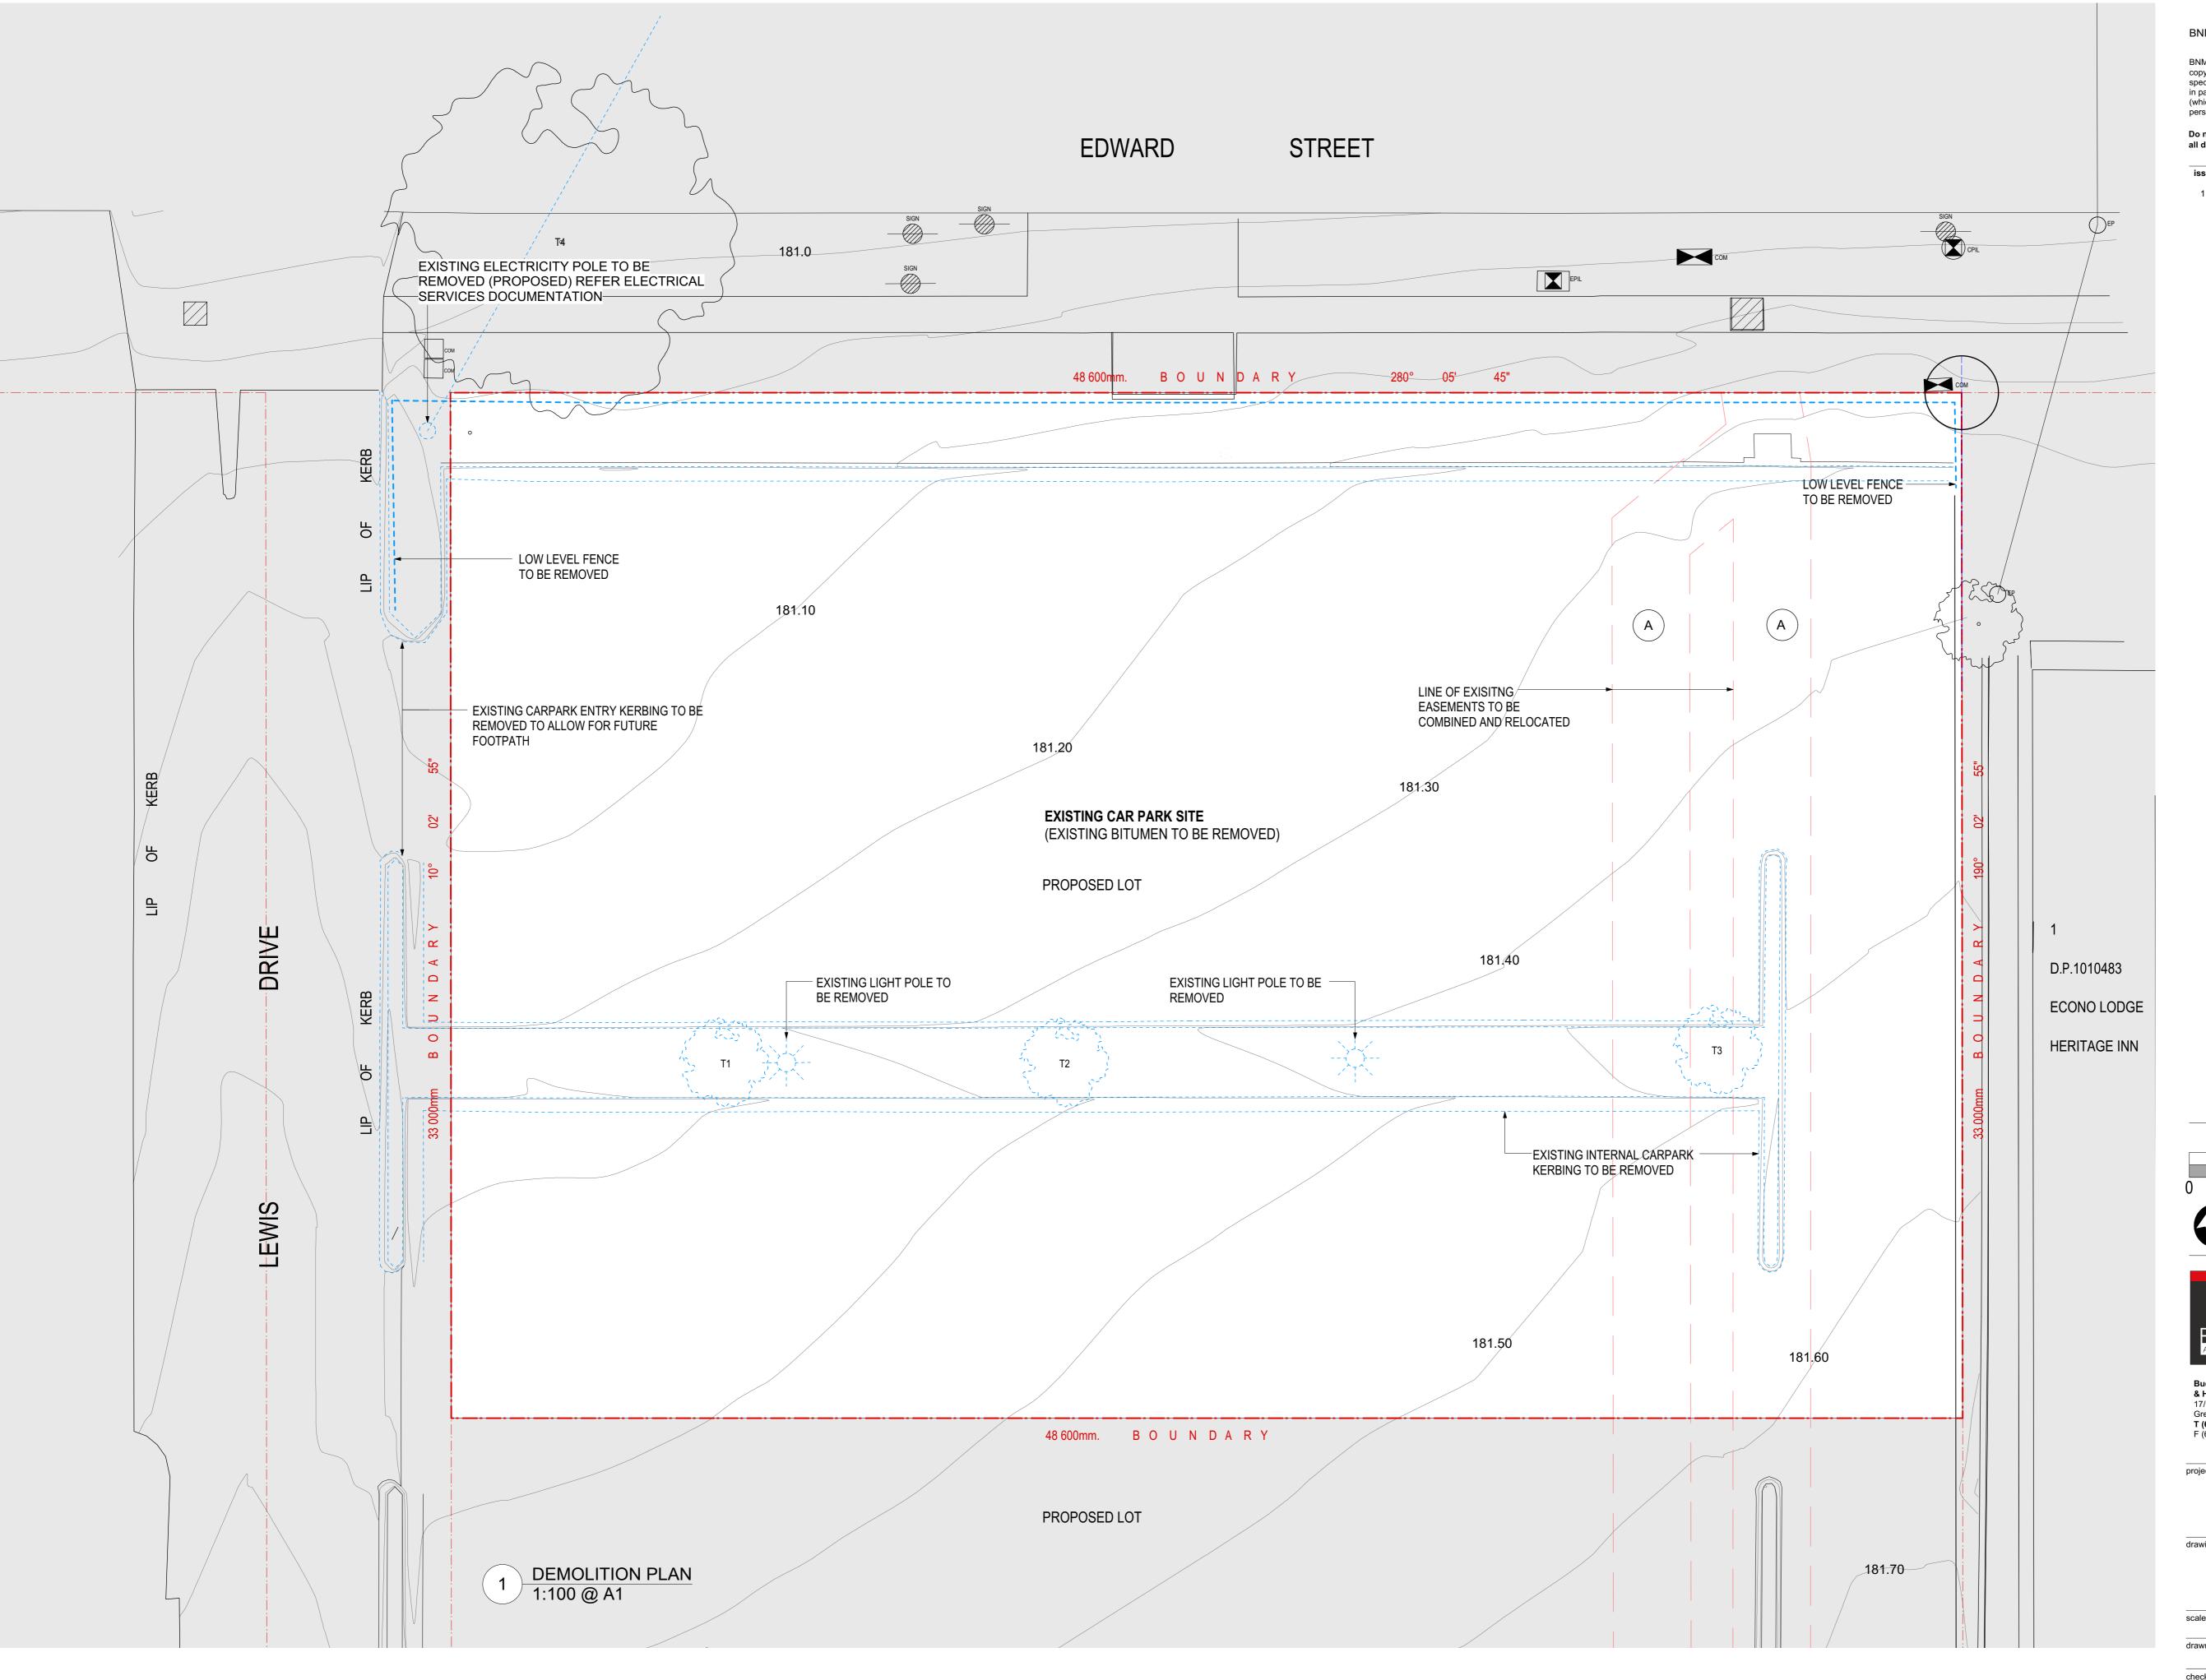

> UNSW BIOMEDICAL SCIENCE CENTRE

drawing

DEMOLITION PLANS

drawing no.

1:100@A1; 1:200@A3

DA01

project no. 957 20/4/20

RESIDENTIAL