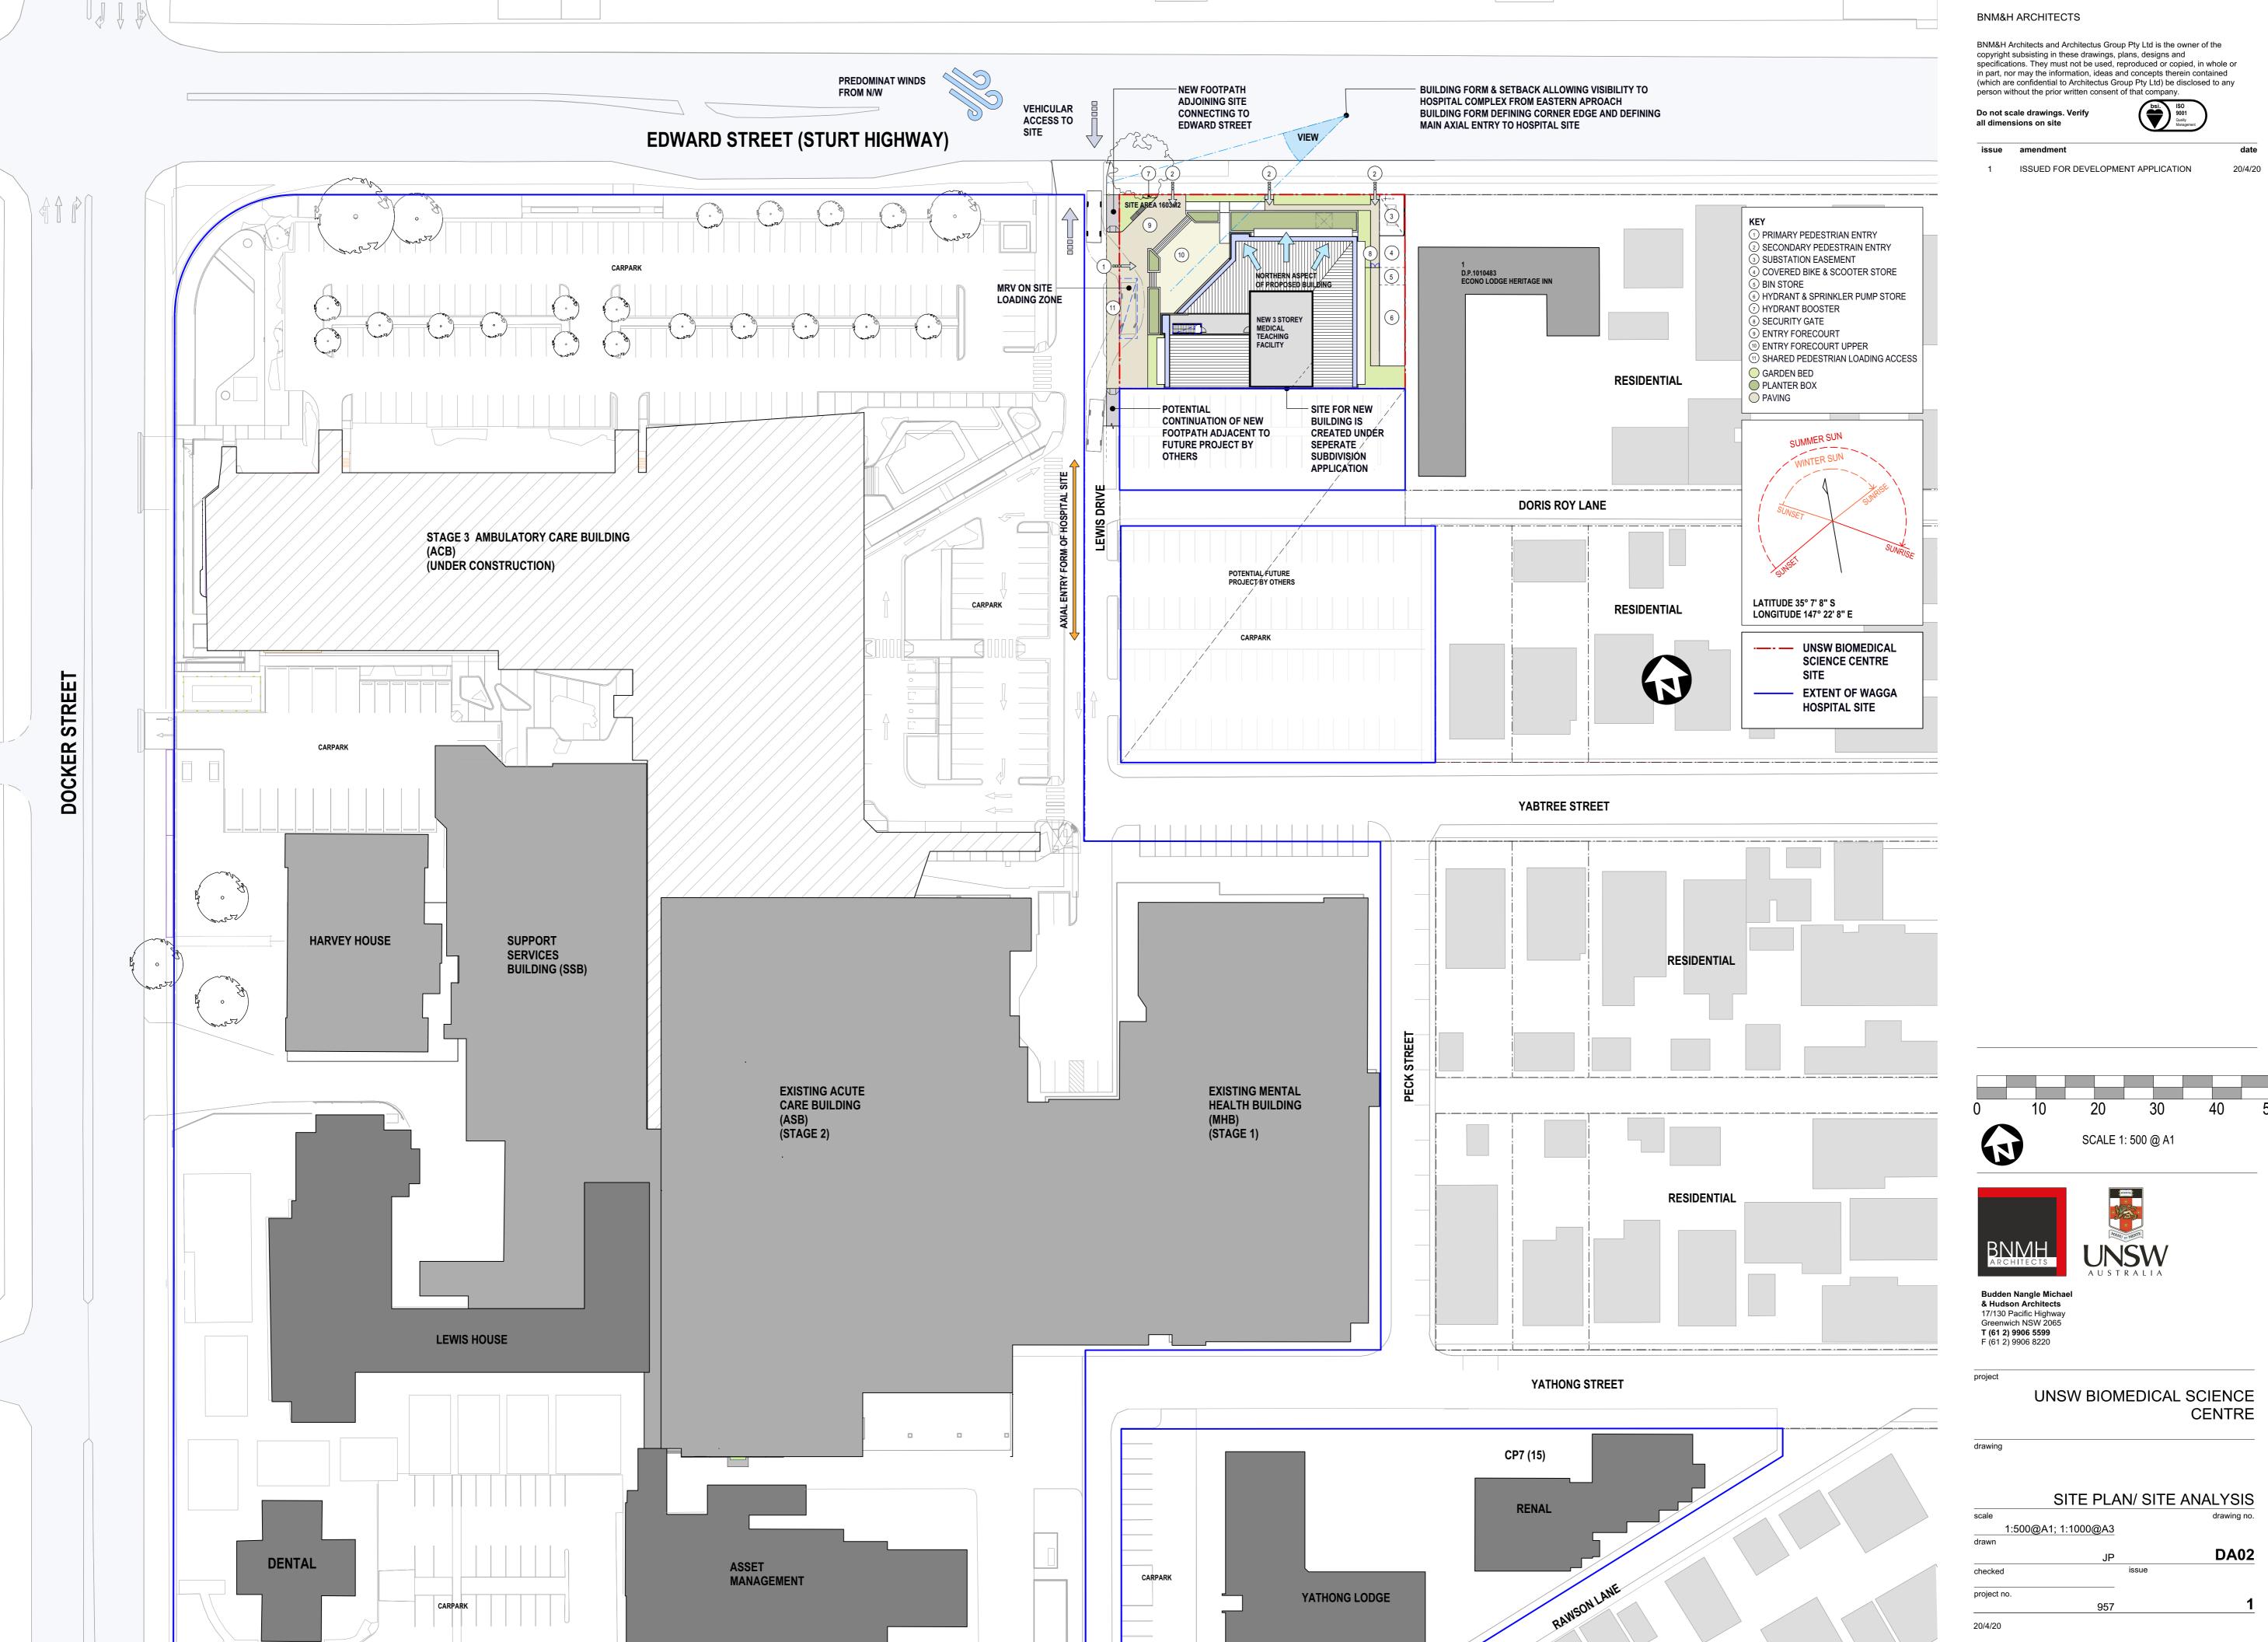

## BNM&H ARCHITECTS

BNM&H Architects and Architectus Group Pty Ltd is the owner of the copyright subsisting in these drawings, plans, designs and specifications. They must not be used, reproduced or copied, in whole or in part, nor may the information, ideas and concepts therein contained (which are confidential to Architectus Group Pty Ltd) be disclosed to any person without the prior written consent of that company.

Do not scale drawings. Verify

1 ISSUED FOR DEVELOPMENT APPLICATION

Budden Nangle Michael & Hudson Architects 17/130 Pacific Highway Greenwich NSW 2065 T (61 2) 9906 5599 F (61 2) 9906 8220

UNSW BIOMEDICAL SCIENCE CENTRE

drawing

20/4/20

LOCATION PLAN/ DRAWING LIST scale 1:2000@A1; 1:4000@A3 drawn DA00 checked project no. 957

BNM&H ARCHITECTS

BNM&H Architects and Architectus Group Pty Ltd is the owner of the copyright subsisting in these drawings, plans, designs and specifications. They must not be used, reproduced or copied, in whole or in part, nor may the information, ideas and concepts therein contained (which are confidential to Architectus Group Pty Ltd) be disclosed to any person without the prior written consent of that company.

Do not scale drawings. Verify all dimensions on site

amendment

issue amendment

1 ISSUED FOR DEVELOPMENT APPLICATION

Budden Nangle Michael & Hudson Architects 17/130 Pacific Highway Greenwich NSW 2065 T (61 2) 9906 5599 F (61 2) 9906 8220

> UNSW BIOMEDICAL SCIENCE CENTRE

drawing

DEMOLITION PLANS

drawing no.

1:100@A1; 1:200@A3

DA01

project no. 957 20/4/20

RESIDENTIAL

# BNM&H ARCHITECTS

BNM&H Architects and Architectus Group Pty Ltd is the owner of the copyright subsisting in these drawings, plans, designs and specifications. They must not be used, reproduced or copied, in whole or in part, nor may the information, ideas and concepts therein contained (which are confidential to Architectus Group Pty Ltd) be disclosed to any person without the prior written consent of that company.

Do not scale drawings. Verify all dimensions on site

ssue amendment

Quality Management

1 ISSUED FOR DEVELOPMENT APPLICATION

Budden Nangle Michael & Hudson Architects 17/130 Pacific Highway Greenwich NSW 2065 T (61 2) 9906 5599 F (61 2) 9906 8220

project

UNSW BIOMEDICAL SCIENCE CENTRE

|                    | LEVEL 1 PLAN |
|--------------------|--------------|
| scale              | drawing no.  |
| 1:100@A1; 1:200@A3 |              |
| drawn              |              |
| JP                 | DA04         |
| checked            | issue        |
| project no.        |              |
| 957                | 1            |
| 20/4/20            |              |