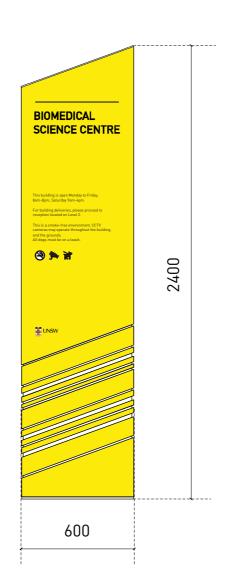

project

UNSW BIOMEDICAL SCIENCE CENTRE

drawing

20/4/20

1 SITE REFERENCE PLAN 1:200 @ A1

4 WEST ELEVATION PARTIAL SIGNAGE 1:100 @ A1

2 ID.01 TOTEM CORNER SITE ENTRY SIGNAGE 1:20 @ A1

3 ID.02 WALL MOUNTED BUILDING SIGNAGE 1:20 @ A1