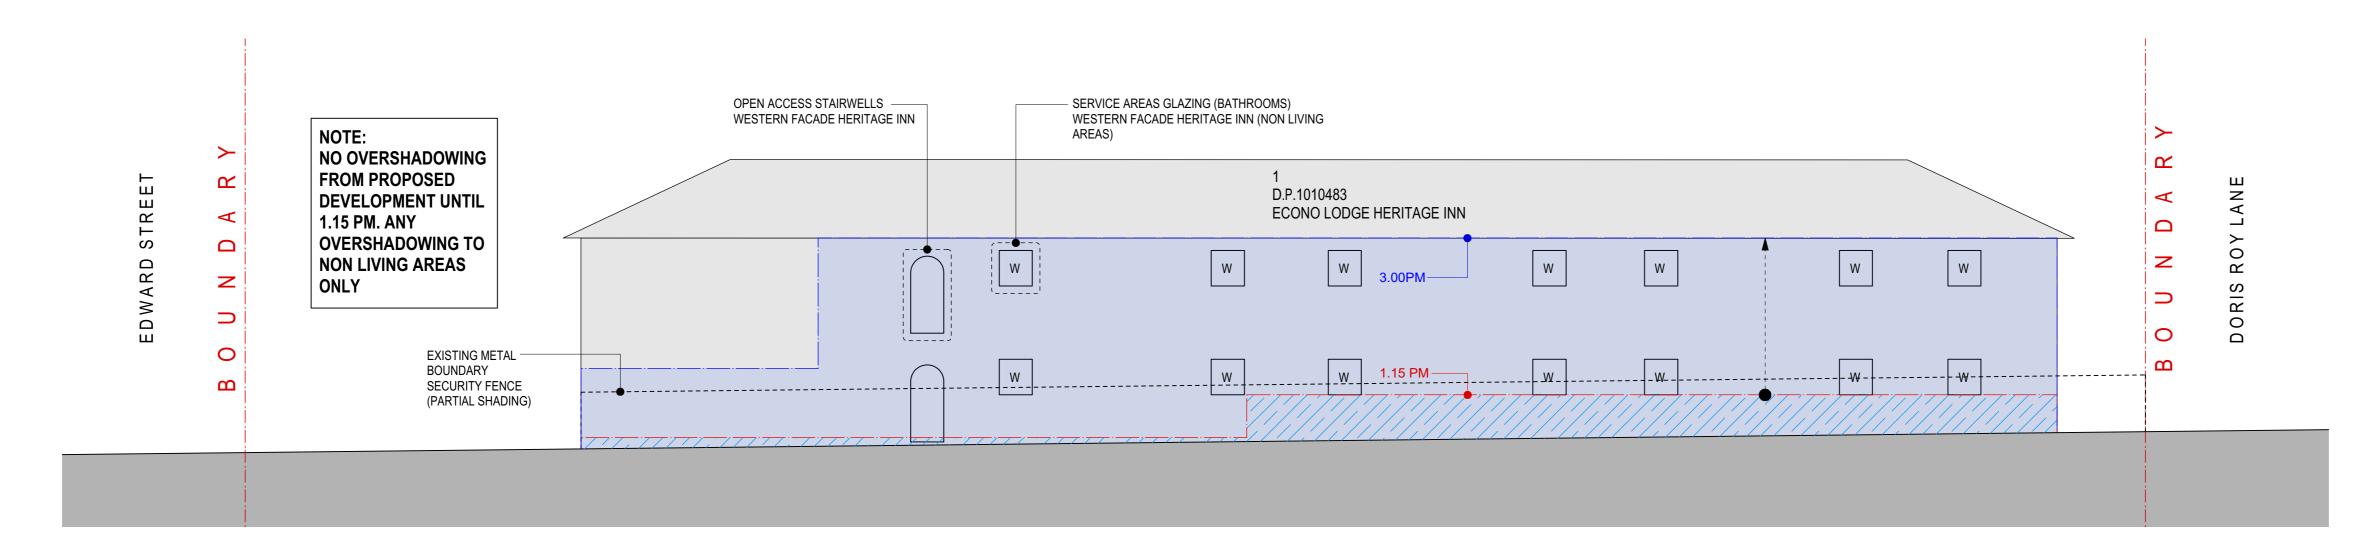

UNSW BIOMEDICAL SCIENCE CENTRE

drawing

SECTION BB 1:100@A1; 1:200@A3 drawn DA12 checked project no. 957 20/4/20

NOTE: REFER ARCHITECTURAL DRAWING DA14 FOR WEST ELEVATION OF ADJOINING PROPERTY (ECONO LODGE HERITAGE INN) FOR **FURTHER INFORMATION** 

Do not scale drawings. Verify

1 ISSUED FOR DEVELOPMENT APPLICATION

UNSW BIOMEDICAL SCIENCE CENTRE

SHADOW DIAGRAM - MARCH 20 (ADJOINING PROPERTY WEST ELEVATION) 1:100 @ A1

SHADOW DIAGRAM - JUNE 21 (ADJOINING PROPERTY WEST ELEVATION) 1:500 @ A1