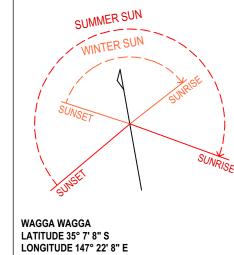

SHADOW CAST FROM **PROPOSED DEVELOPMENT** 

Do not scale drawings. Verify

1 ISSUED FOR DEVELOPMENT APPLICATION

UNSW BIOMEDICAL SCIENCE CENTRE

SHADOW DIAGRAM - MARCH 20 (ADJOINING PROPERTY WEST ELEVATION) 1:100 @ A1

SHADOW DIAGRAM - JUNE 21 (ADJOINING PROPERTY WEST ELEVATION) 1:500 @ A1

SHADOW DIAGRAM - SEPTEMBER 22 (ADJOINING PROPERTY WEST ELEVATION) 1:500 @ A1