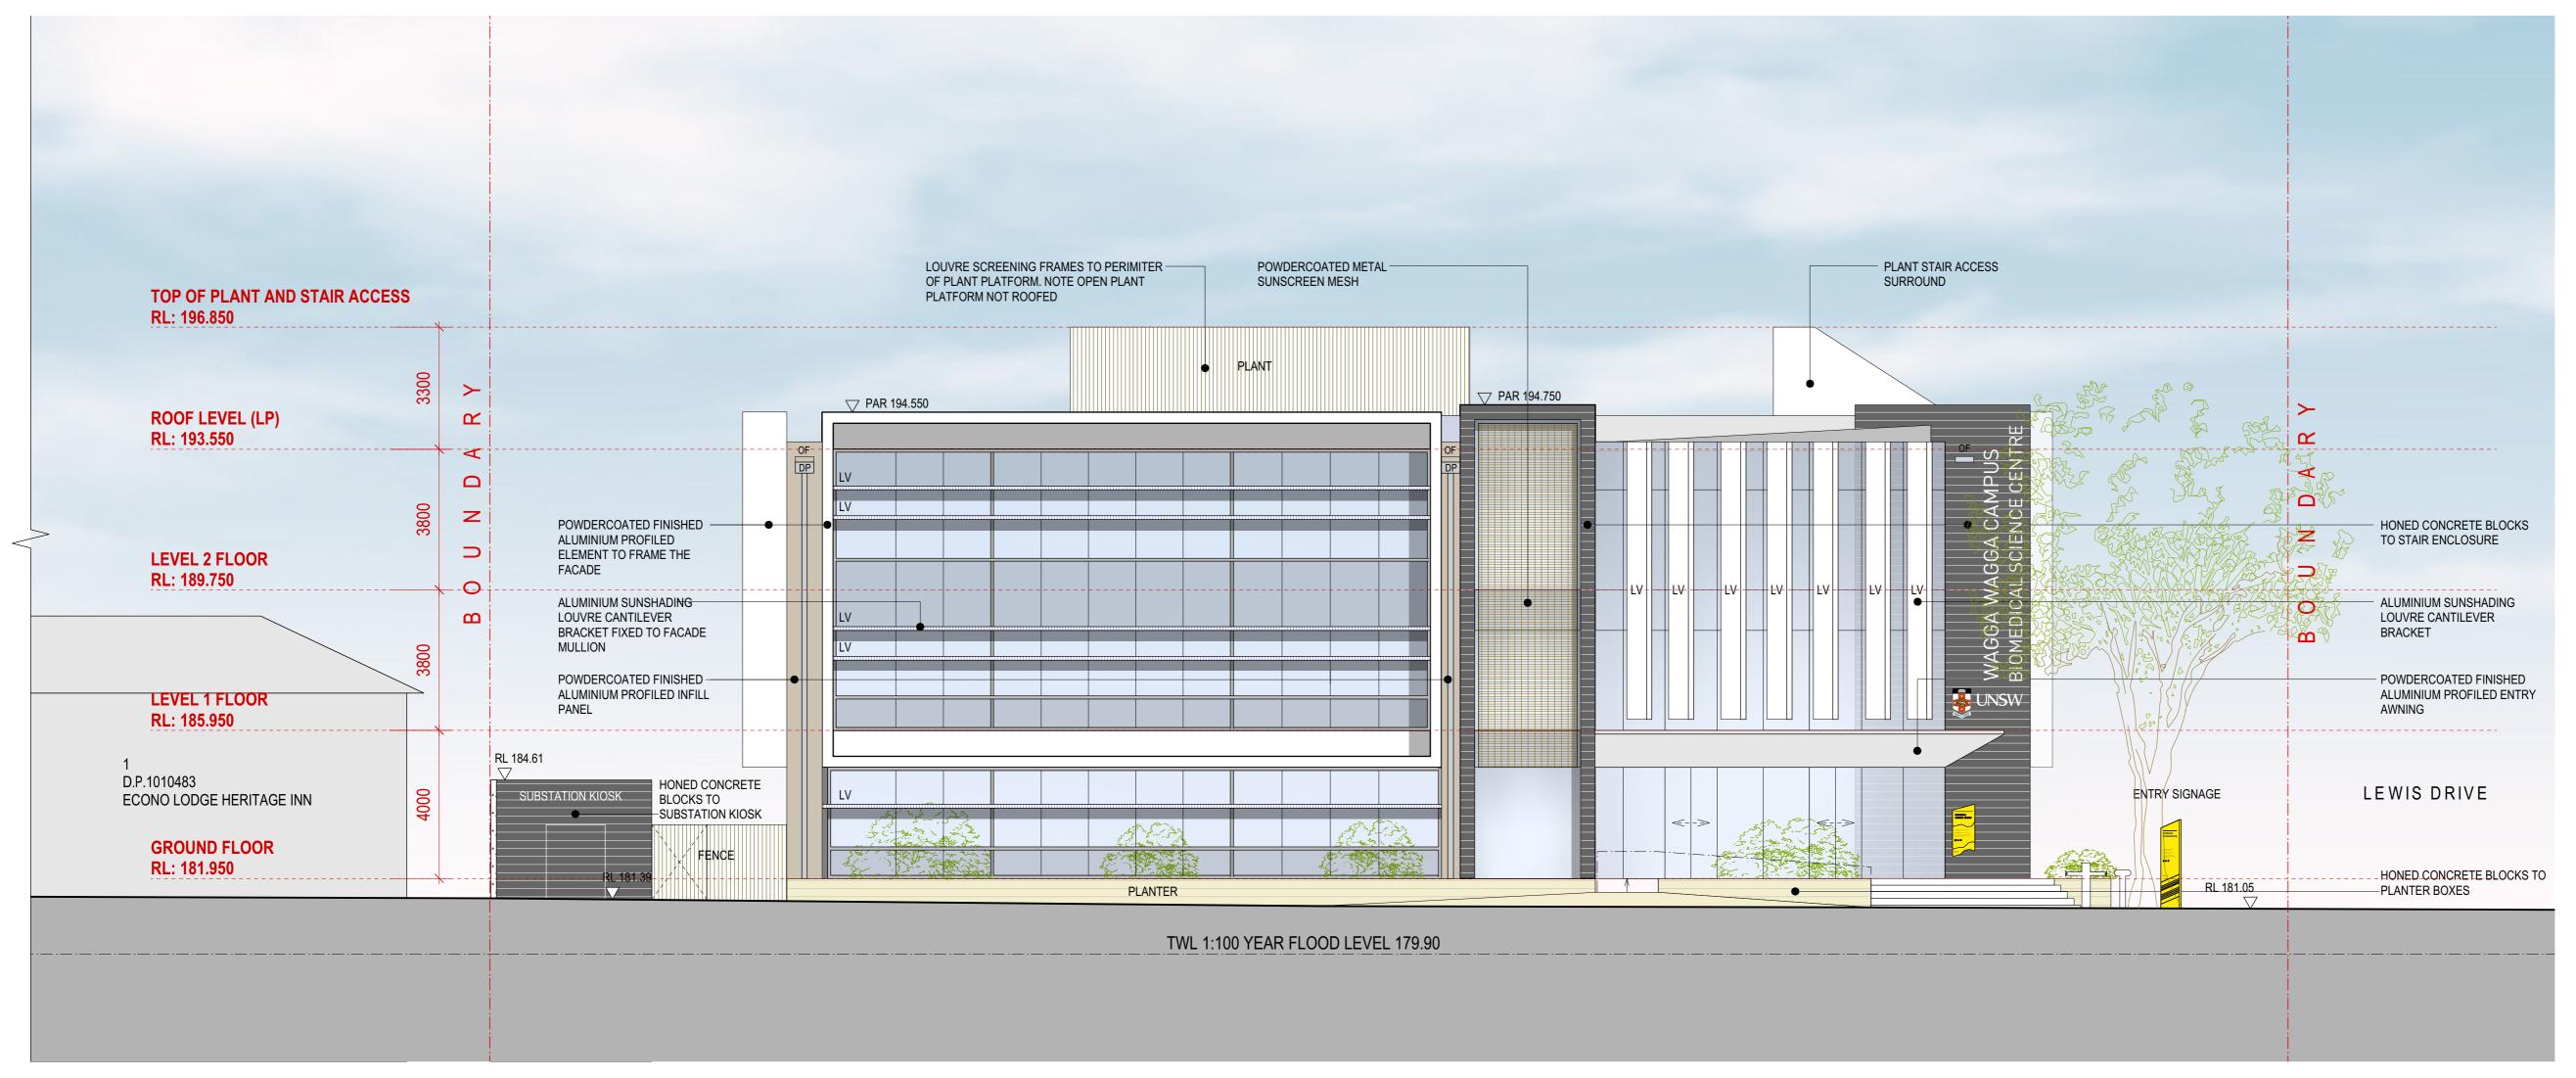

UNSW BIOMEDICAL SCIENCE CENTRE

drawing

drawn

checked

NORTH ELEVATION 1:100@A1; 1:200@A3 **DA07** 

project no. 957 20/4/20

SOUTH ELEVATION 1:100 @ A1

BNM&H ARCHITECTS

project

UNSW BIOMEDICAL SCIENCE CENTRE

drawing

20/4/20

SOUTH ELEVATION 1:100@A1; 1:200@A3

drawn **DA08** checked project no. 957

WEST ELEVATION 1:100 @ A1

UNSW BIOMEDICAL SCIENCE CENTRE

drawing

20/4/20

WEST ELEVATION drawn DA09 checked project no.

1 EAST ELEVATION 1:100 @ A1

proje

UNSW BIOMEDICAL SCIENCE CENTRE

|                    | EAST ELEVATION |
|--------------------|----------------|
| scale              | drawing no     |
| 1:100@A1; 1:200@A3 |                |
| drawn              |                |
| JP                 | DA10           |
| checked            | issue          |
| project no.        |                |
| 957                | 1              |
| 20/4/20            |                |