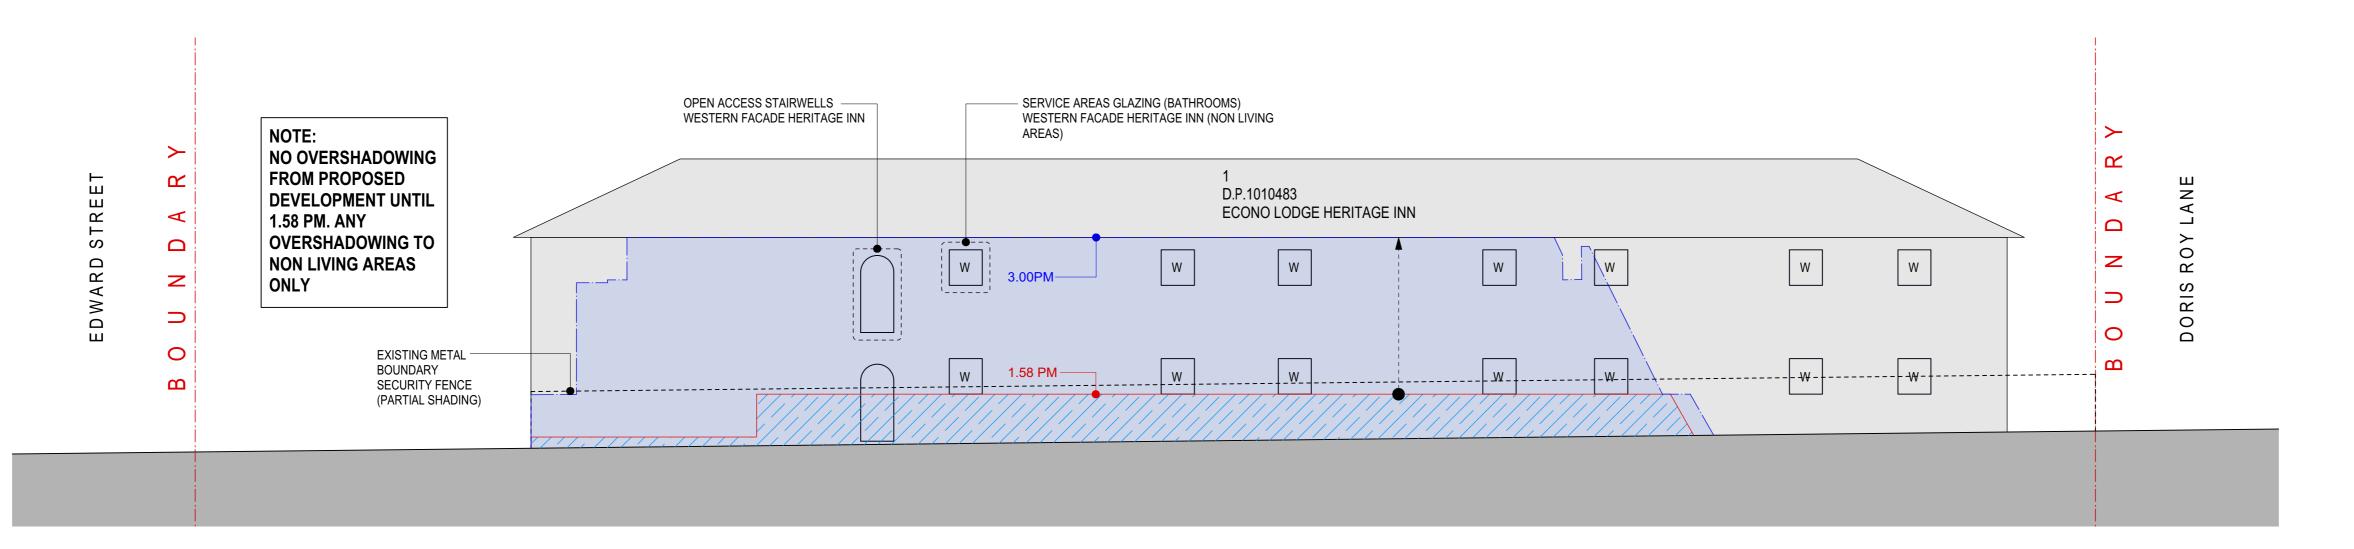

UNSW BIOMEDICAL SCIENCE CENTRE

drawing

SECTION BB 1:100@A1; 1:200@A3 drawn DA12 checked project no. 957 20/4/20

NOTE: REFER ARCHITECTURAL DRAWING DA14 FOR WEST ELEVATION OF ADJOINING PROPERTY (ECONO LODGE HERITAGE INN) FOR **FURTHER INFORMATION** 

SHADOW DIAGRAM - SEPTEMBER 22 (ADJOINING PROPERTY WEST ELEVATION) 1:500 @ A1