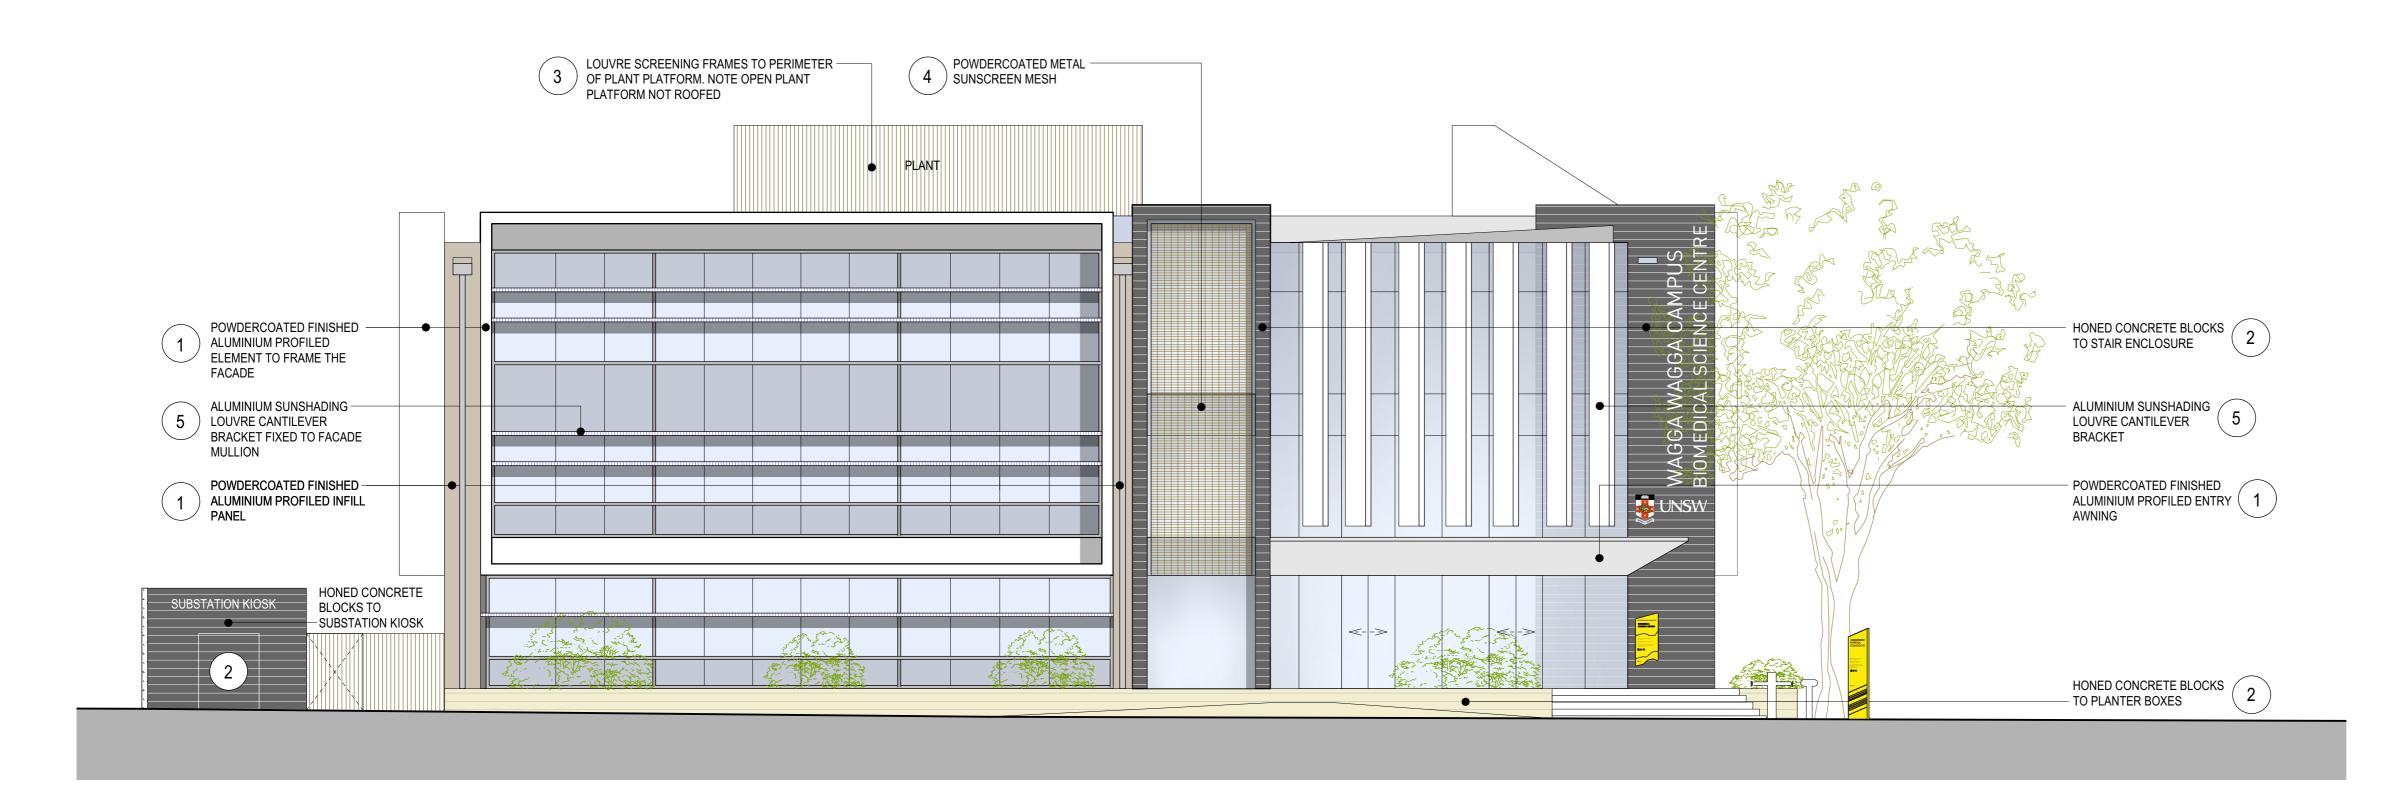

# - PLANT STAIR ACCESS SURROUND **TOP OF PLANT AND STAIR ACCESS** RL: 196.850 PLANT PAR 194.550 ACCESS WALKWAY RL 194.450 **ROOF LEVEL (LP)** $\alpha$ RL: 193.550 Z POWDERCOATED FINISHED — SIMULATION LAB HAND WASHING TUITION / PLASTER SINK CLINICAL SKILLS SOLID ALUMINIUM AND METAL FRAMED PROJECTION AND **LEVEL 2 FLOOR** SUNSHADING RL: 189.750 ALUMINIUM SUNSHADING-B Ω LOUVRE CANTILEVER BRACKET FIXED TO FACADE MULLION ACADEMIC LABORATORY LAB PREP ACADEMIC LABORATORY **LEVEL 1 FLOOR** HONED CONCRETE — BLOCKS TO GLAZED CURTAIN WALL-RL: 185.950 - SUBSTATION KIOSK HONED CONCRETE BLOCKS TO PLANTER BOXES RL 184.61 D.P.1010483 ECONO LODGE LEWIS DRIVE STUDENT WAITING TUTORIAL 1 TUTORIAL 2 DISCUSSION MODE THEATRE INTERVIEW 2 HERITAGE INN **GROUND FLOOR** RL: 181.950 --RL 181.610 ▽ RL 181.123 🗁 LINE OF PROPOSED S/W EASEMENT ADJUSTMENT FRICTION PILES TO ----ENGINEERS DETAIL --TWL 1:100 YEAR FLOOD LEVEL 179.90