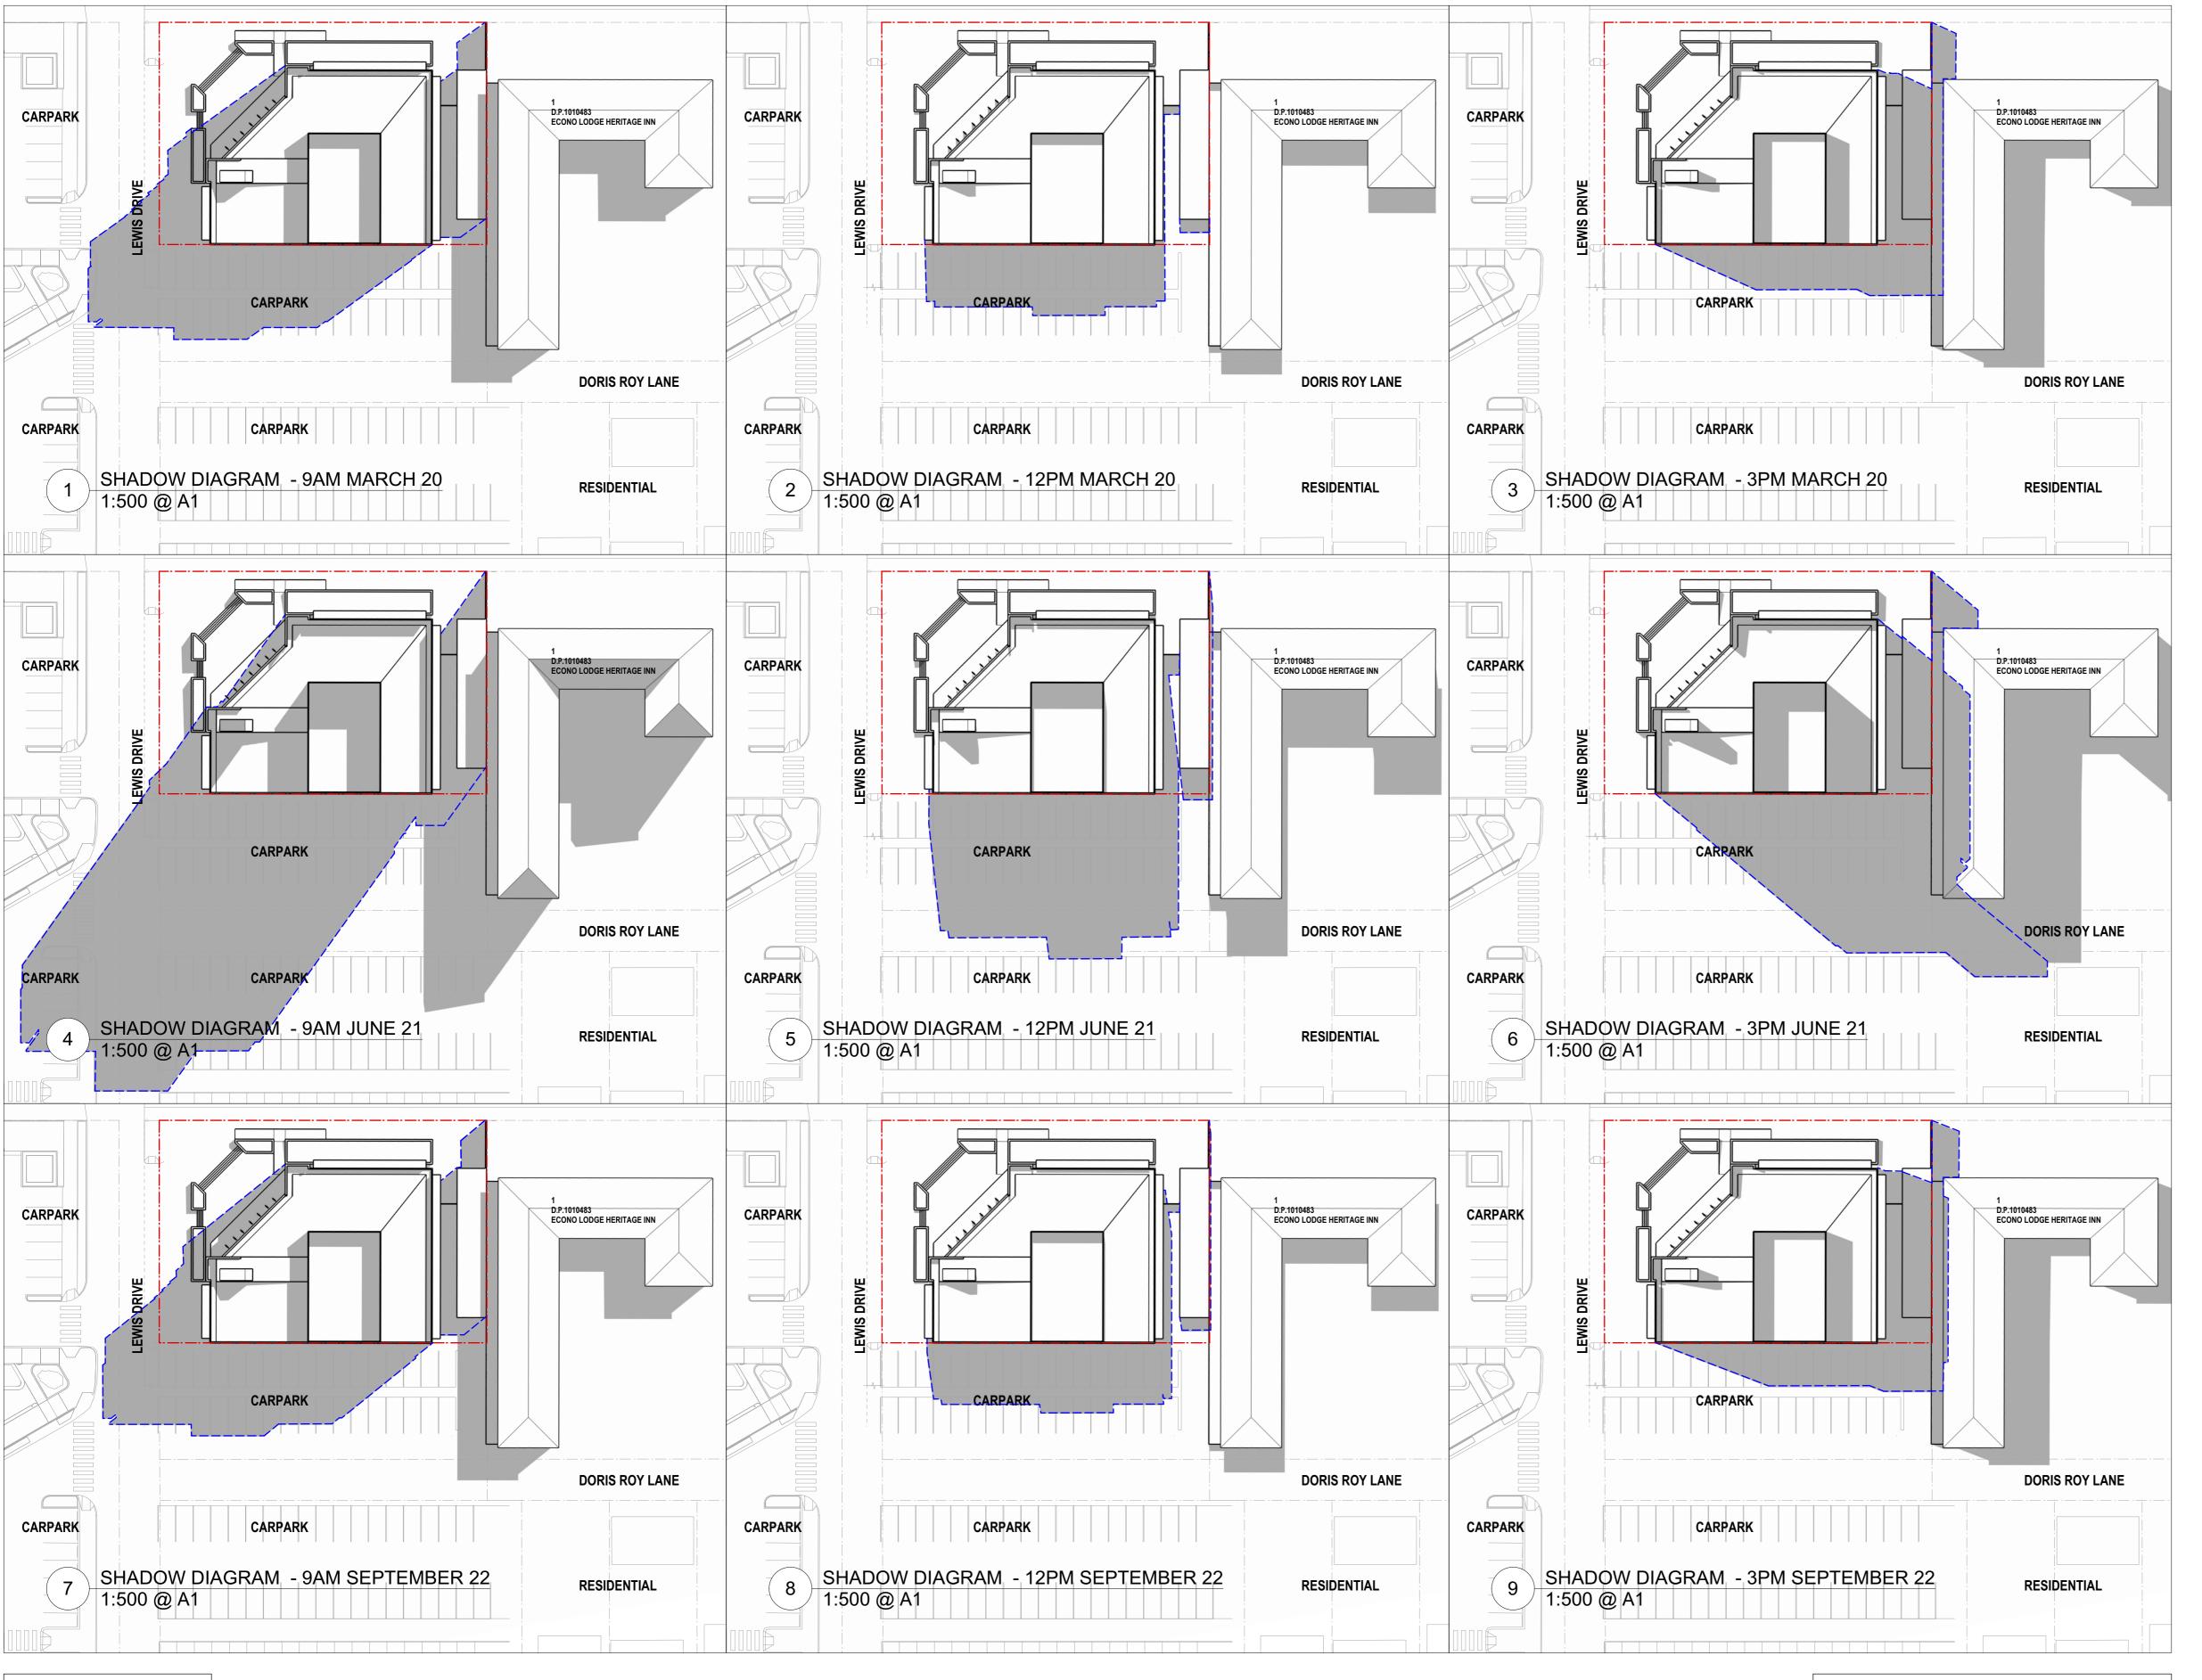

SHADOW CAST FROM **PROPOSED DEVELOPMENT** 

Do not scale drawings. Verify

1 ISSUED FOR DEVELOPMENT APPLICATION

UNSW BIOMEDICAL SCIENCE CENTRE

SHADOW DIAGRAM - MARCH 20 (ADJOINING PROPERTY WEST ELEVATION) 1:100 @ A1

SHADOW DIAGRAM - JUNE 21 (ADJOINING PROPERTY WEST ELEVATION) 1:500 @ A1

SHADOW DIAGRAM - SEPTEMBER 22 (ADJOINING PROPERTY WEST ELEVATION) 1:500 @ A1