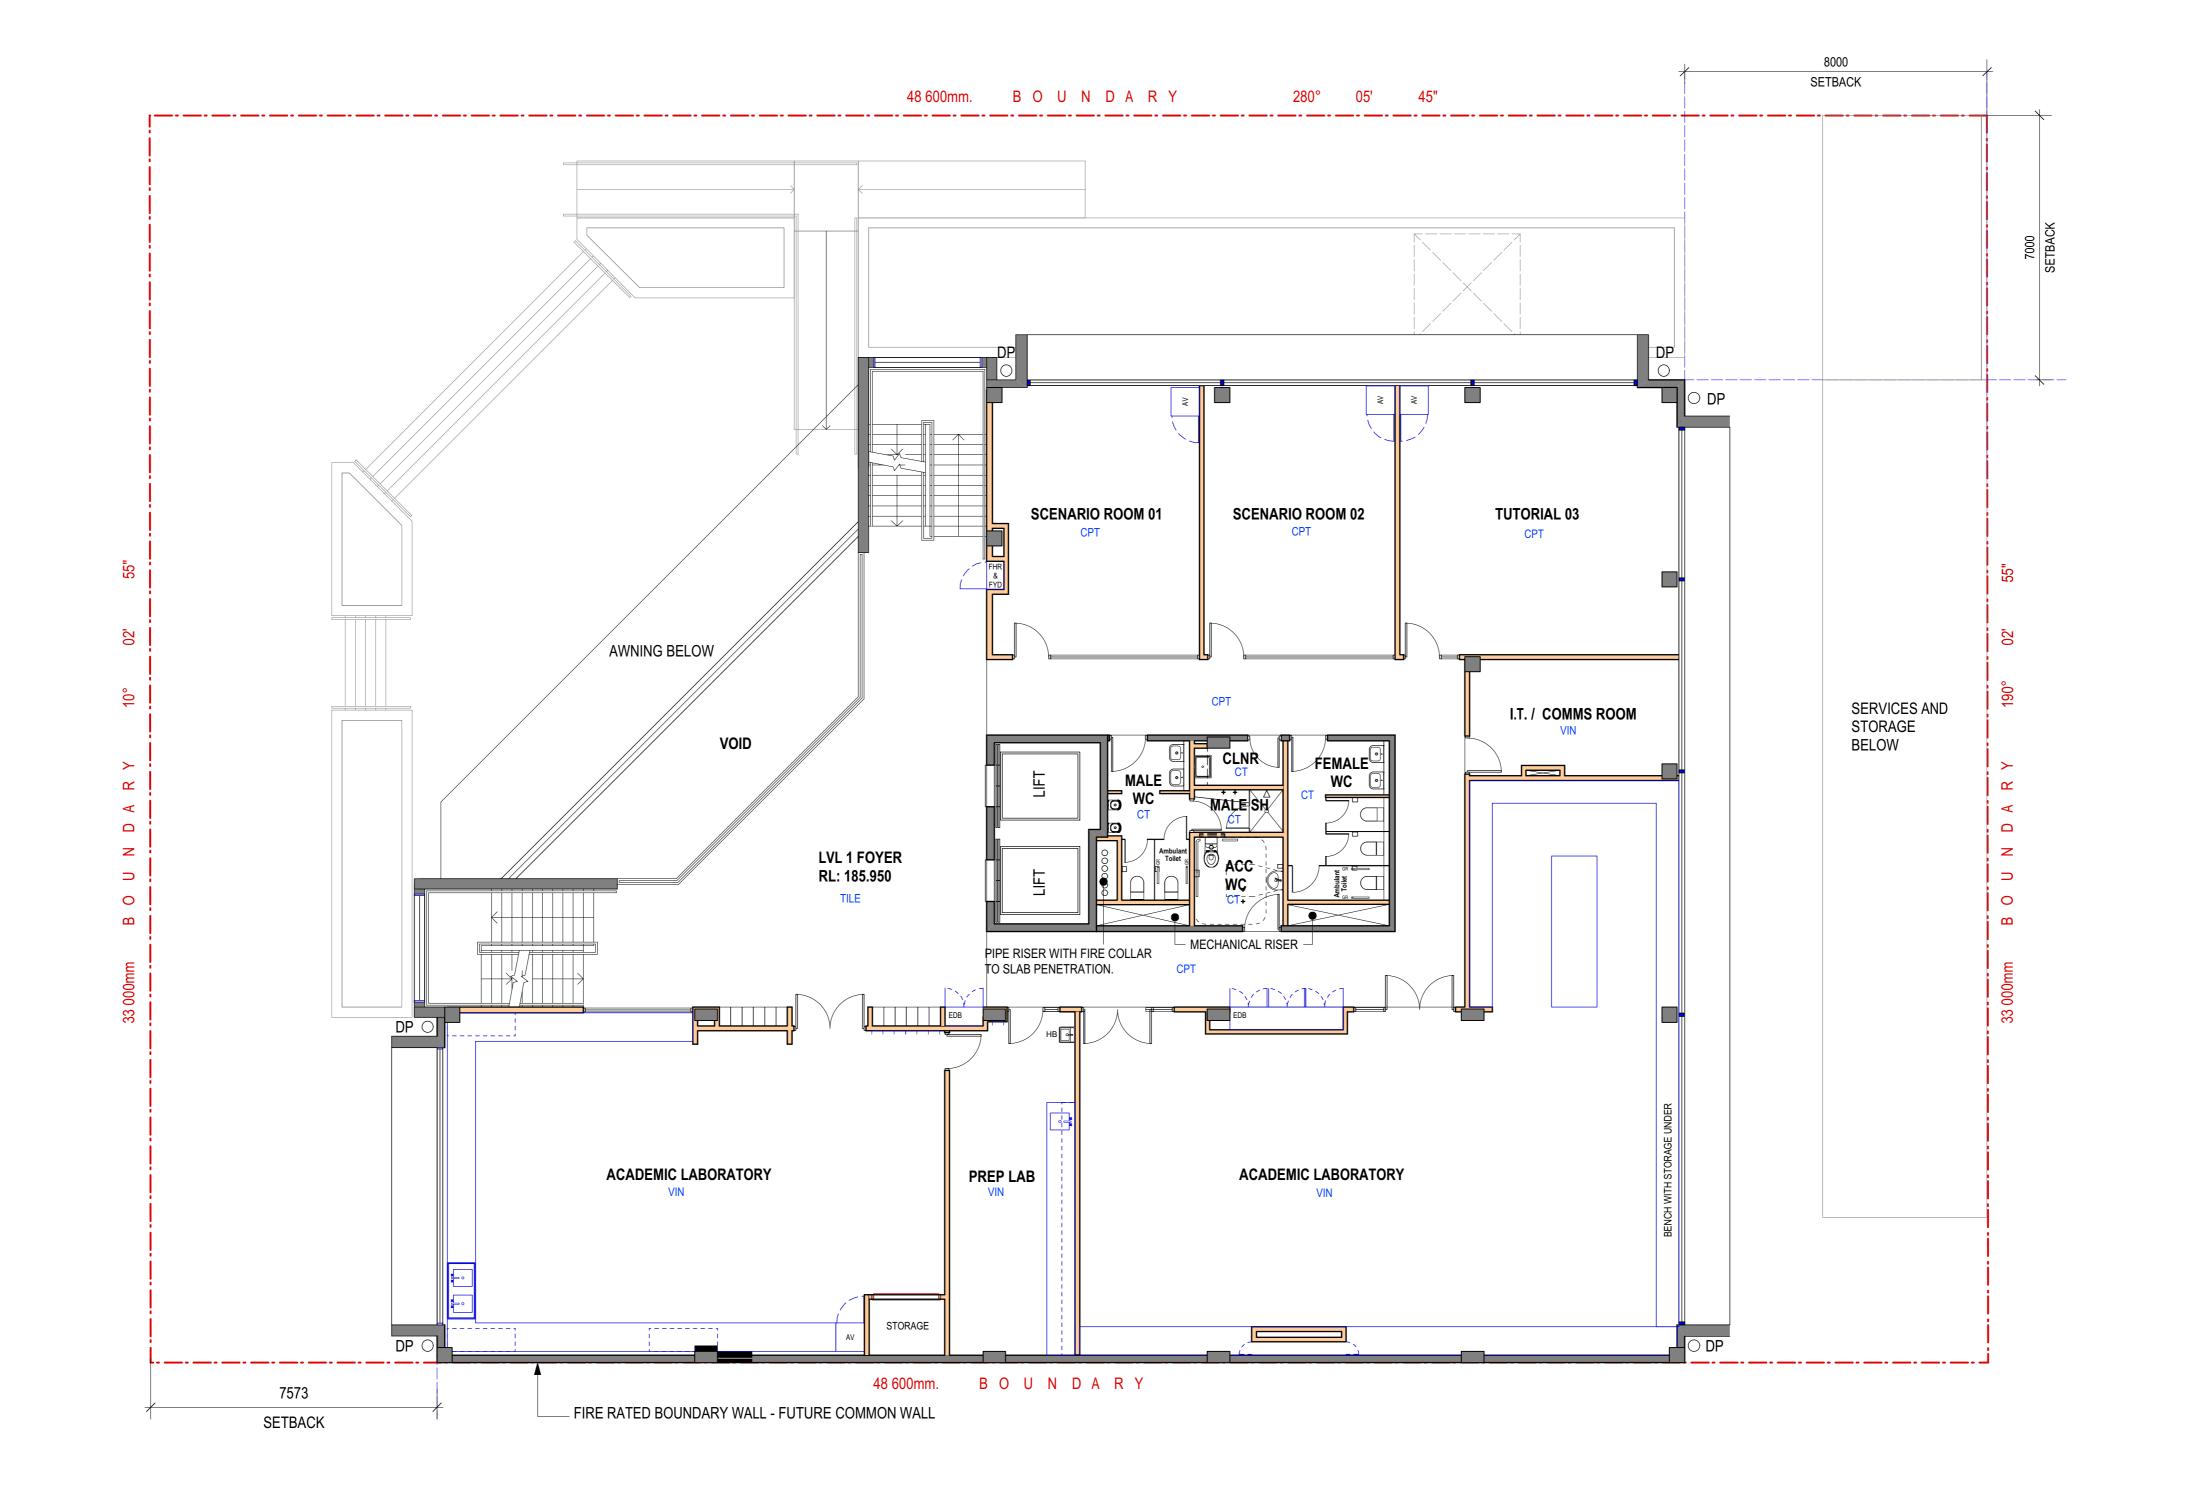

# BNM&H ARCHITECTS

BNM&H Architects and Architectus Group Pty Ltd is the owner of the copyright subsisting in these drawings, plans, designs and specifications. They must not be used, reproduced or copied, in whole or in part, nor may the information, ideas and concepts therein contained (which are confidential to Architectus Group Pty Ltd) be disclosed to any person without the prior written consent of that company.

Do not scale drawings. Verify all dimensions on site

ssue amendment

Quality Management

1 ISSUED FOR DEVELOPMENT APPLICATION

Budden Nangle Michael & Hudson Architects 17/130 Pacific Highway Greenwich NSW 2065 T (61 2) 9906 5599 F (61 2) 9906 8220

project

UNSW BIOMEDICAL SCIENCE CENTRE

|                    | LEVEL 1 PLAN |
|--------------------|--------------|
| scale              | drawing no.  |
| 1:100@A1; 1:200@A3 |              |
| drawn              |              |
| JP                 | DA04         |
| checked            | issue        |
| project no.        |              |
| 957                | 1            |
| 20/4/20            |              |