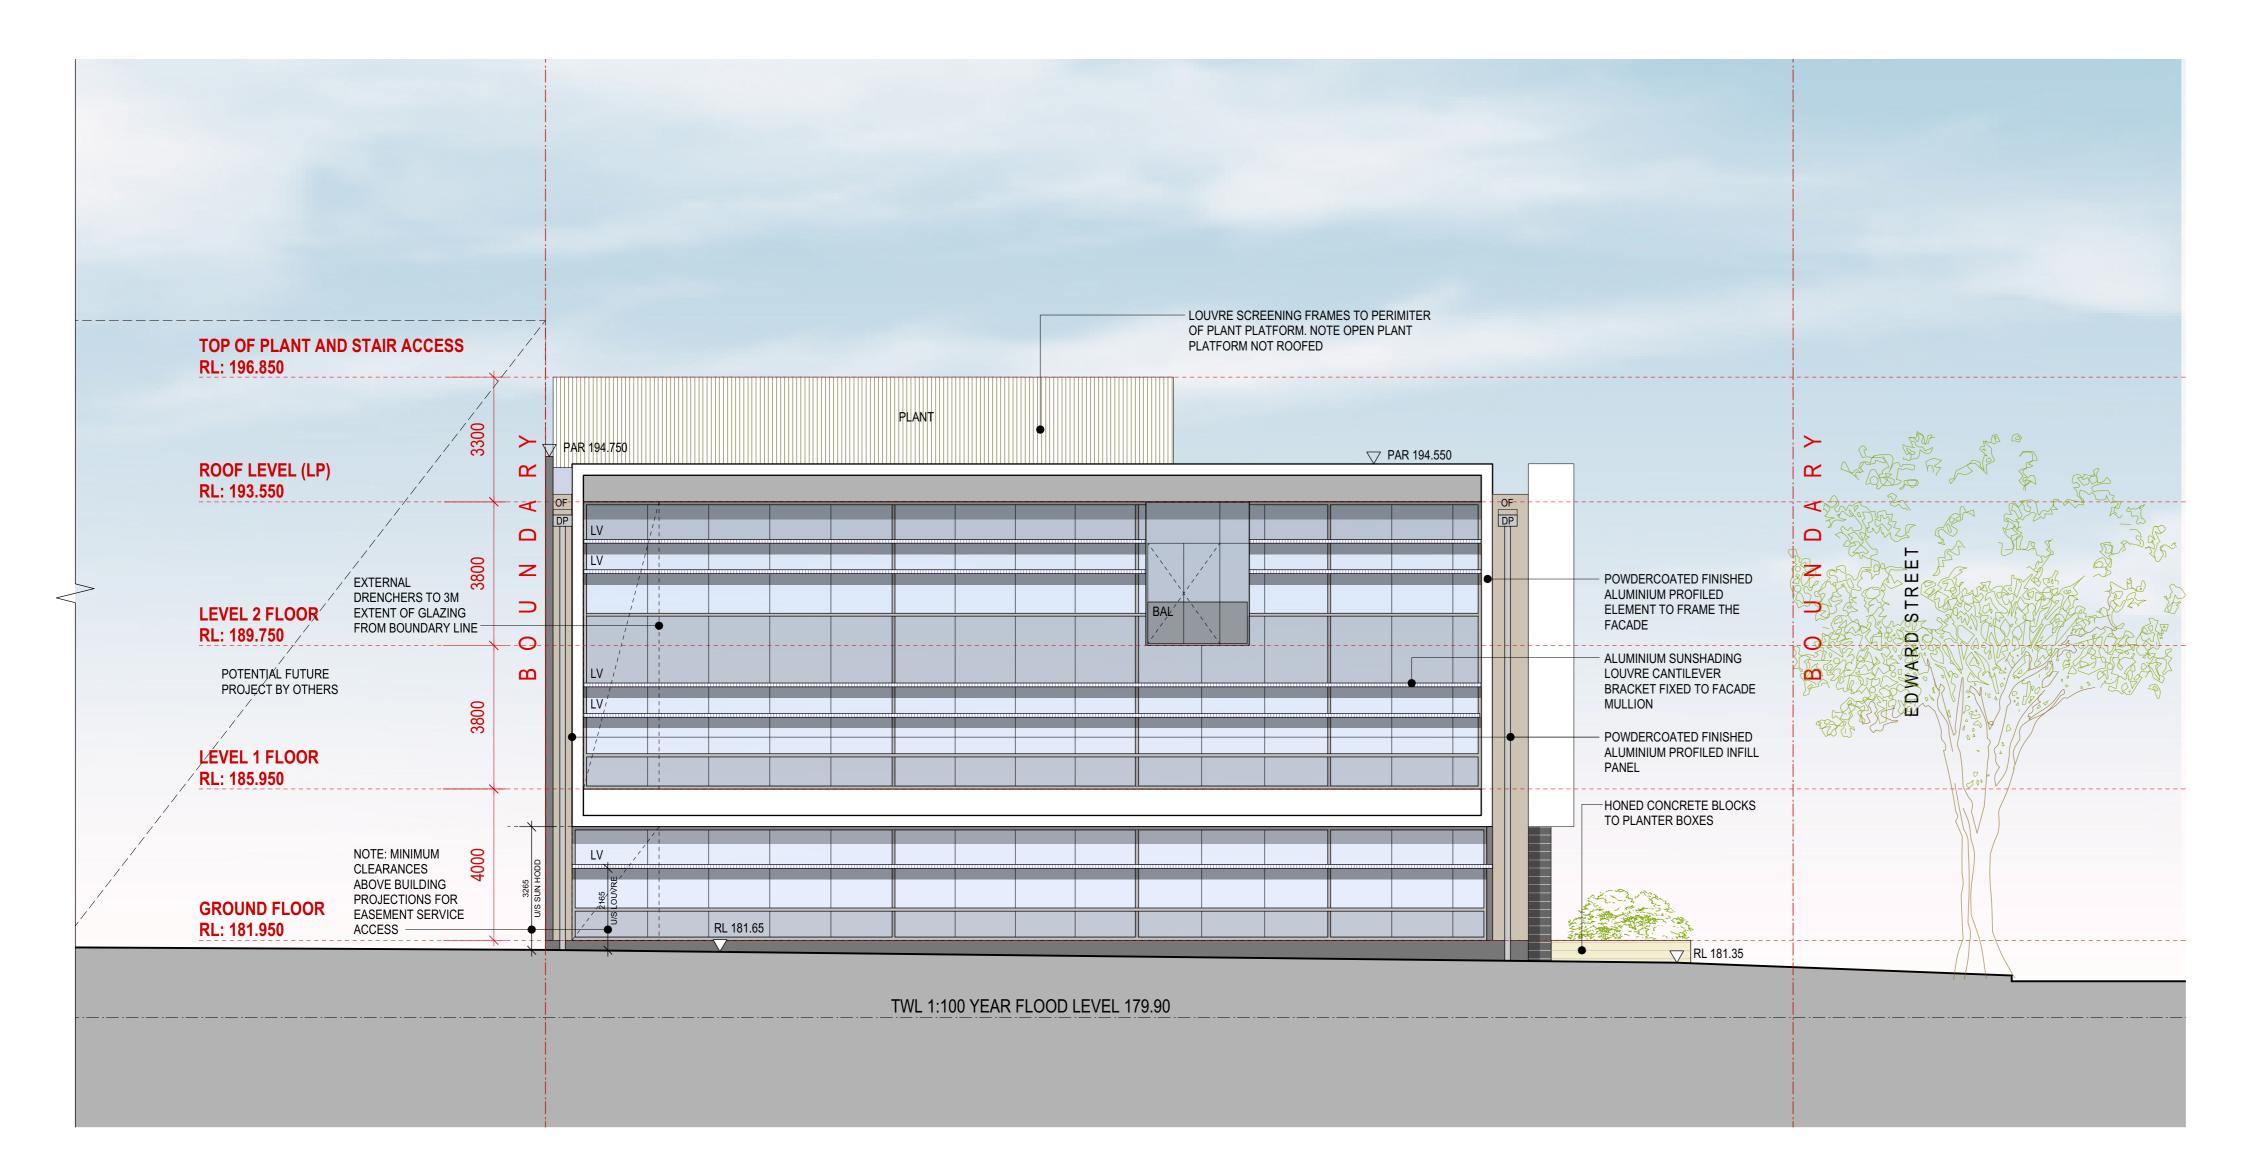

project

UNSW BIOMEDICAL SCIENCE CENTRE

drawing

20/4/20

SOUTH ELEVATION 1:100@A1; 1:200@A3

drawn **DA08** checked project no. 957

WEST ELEVATION 1:100 @ A1

## BNM&H ARCHITECTS

BNM&H Architects and Architectus Group Pty Ltd is the owner of the copyright subsisting in these drawings, plans, designs and specifications. They must not be used, reproduced or copied, in whole or in part, nor may the information, ideas and concepts therein contained (which are confidential to Architectus Group Pty Ltd) be disclosed to any person without the prior written consent of that company.

Do not scale drawings. Verify all dimensions on site

issue amendment

1 ISSUED FOR DEVELOPMENT APPLICATION

Budden Nangle Michael & Hudson Architects 17/130 Pacific Highway Greenwich NSW 2065 T (61 2) 9906 5599 F (61 2) 9906 8220

UNSW BIOMEDICAL SCIENCE CENTRE

drawing

20/4/20

WEST ELEVATION drawn DA09 checked project no.

1 EAST ELEVATION 1:100 @ A1