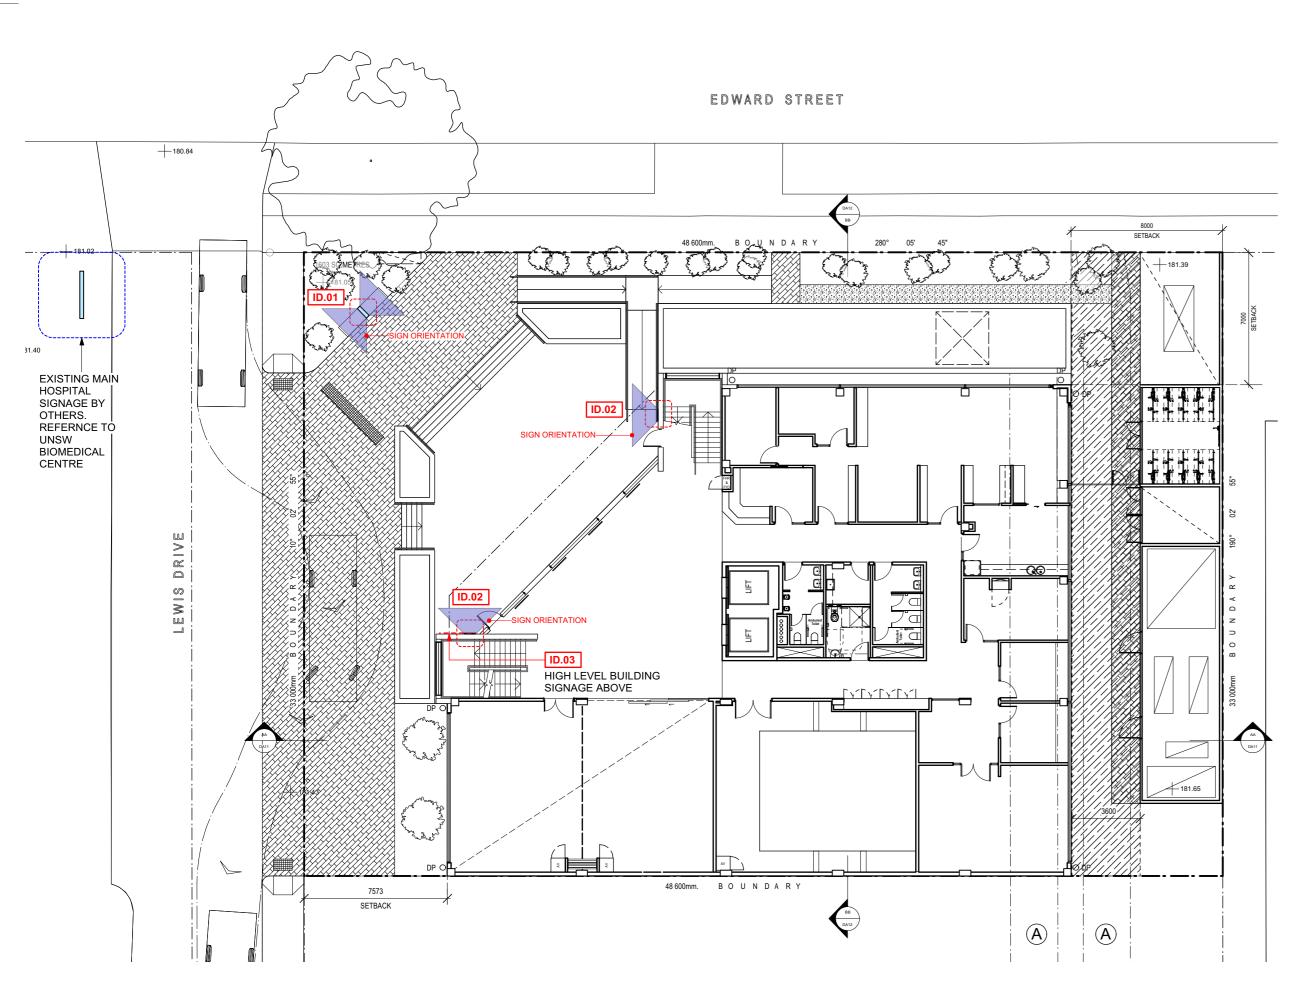

project

UNSW BIOMEDICAL SCIENCE CENTRE

drawing

20/4/20

1 SITE REFERENCE PLAN 1:200 @ A1

4 WEST ELEVATION PARTIAL SIGNAGE 1:100 @ A1

2 ID.01 TOTEM CORNER SITE ENTRY SIGNAGE 1:20 @ A1

3 ID.02 WALL MOUNTED BUILDING SIGNAGE 1:20 @ A1