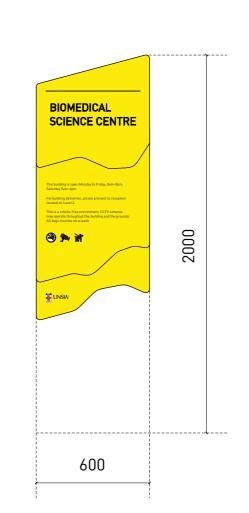

project

UNSW BIOMEDICAL SCIENCE CENTRE

drawing

20/4/20

1 SITE REFERENCE PLAN 1:200 @ A1

4 WEST ELEVATION PARTIAL SIGNAGE 1:100 @ A1

2 ID.01 TOTEM CORNER SITE ENTRY SIGNAGE 1:20 @ A1

3 ID.02 WALL MOUNTED BUILDING SIGNAGE 1:20 @ A1