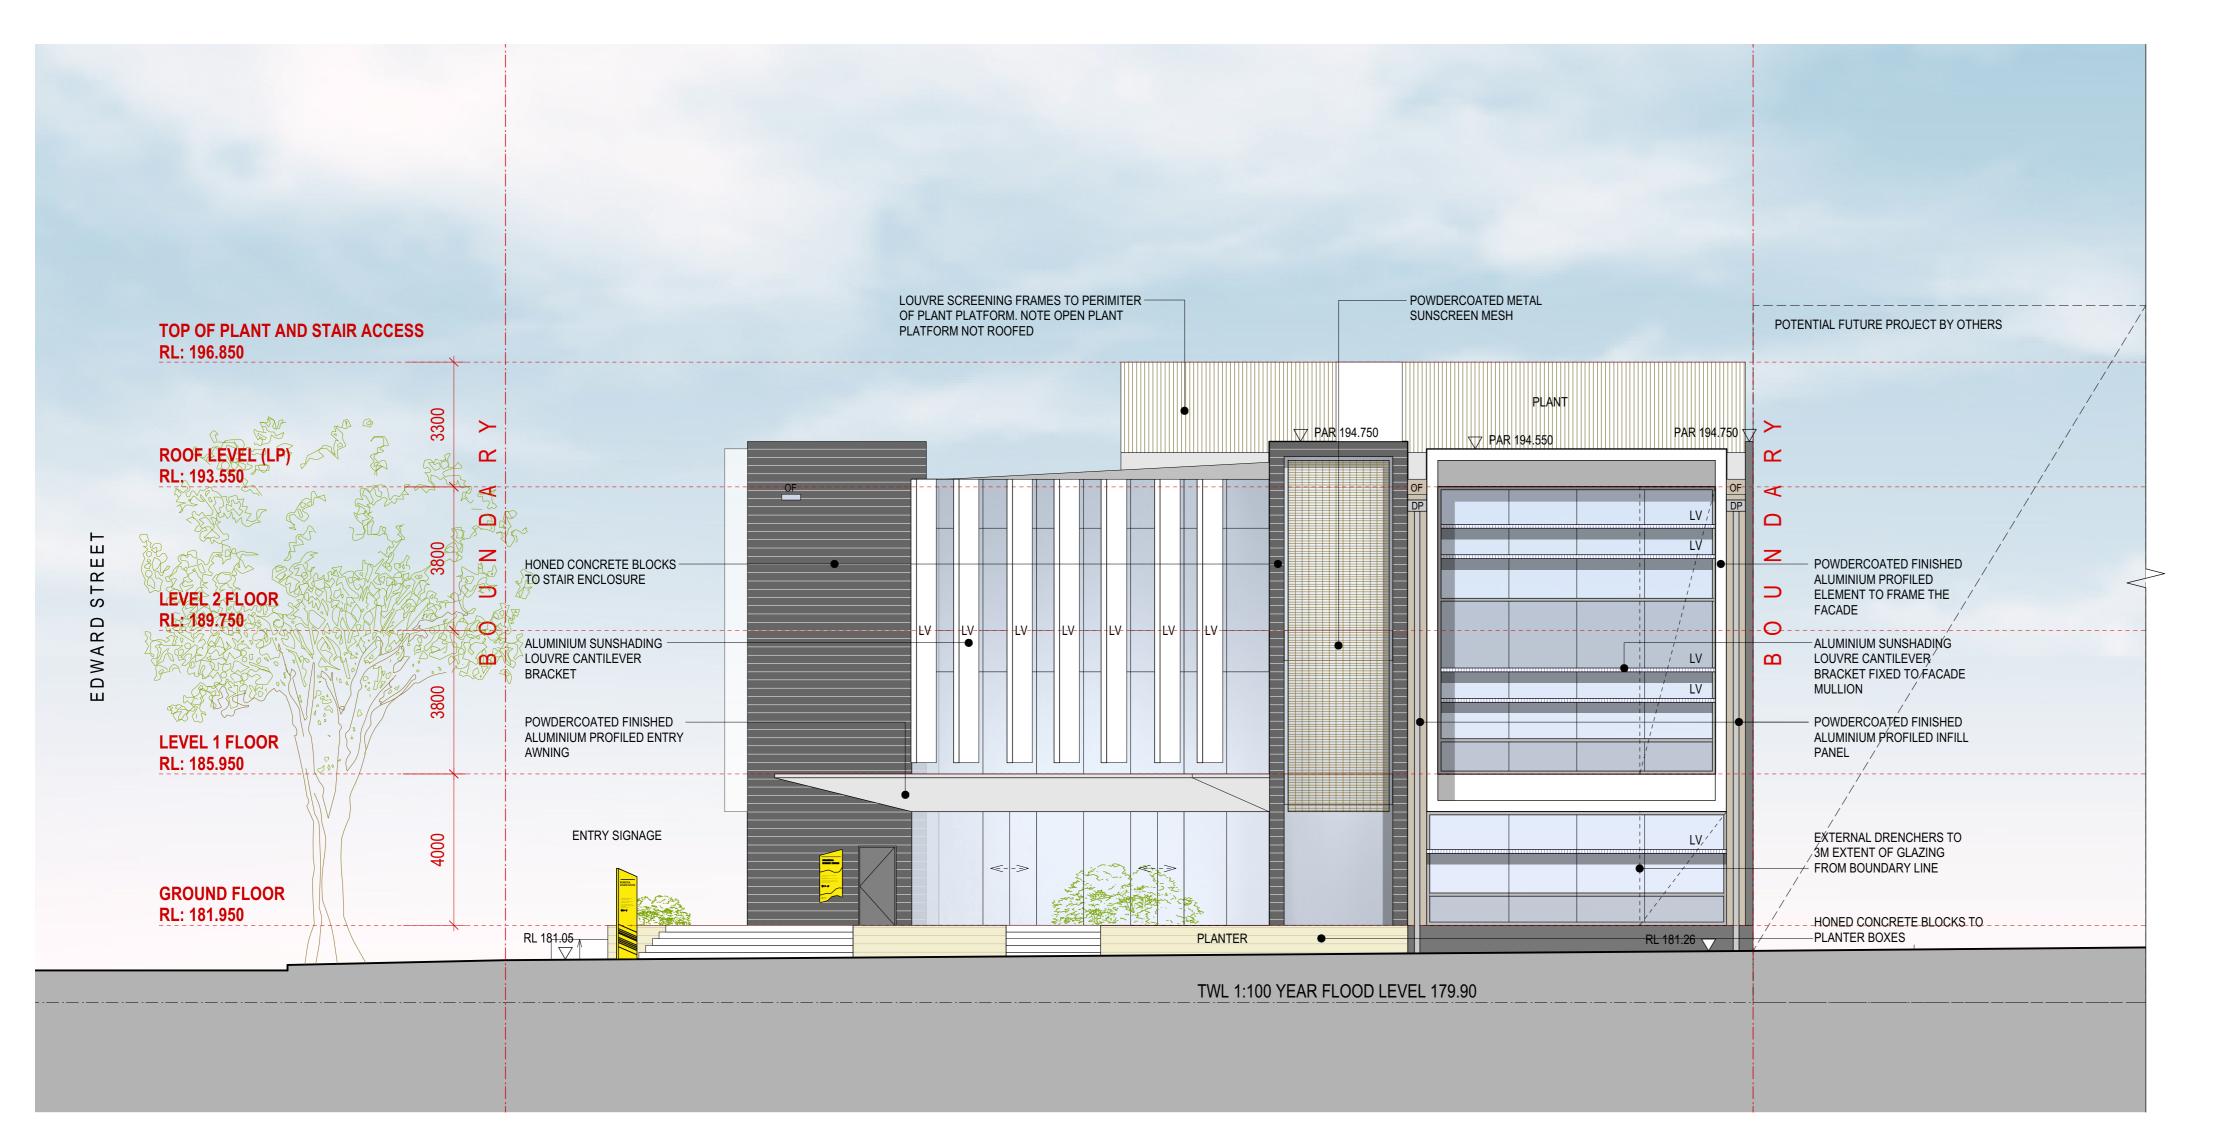

NORTH ELEVATION 1:100 @ A1

UNSW BIOMEDICAL SCIENCE CENTRE

drawing

drawn

checked

NORTH ELEVATION 1:100@A1; 1:200@A3 **DA07** 

project no. 957 20/4/20

SOUTH ELEVATION 1:100 @ A1

BNM&H ARCHITECTS