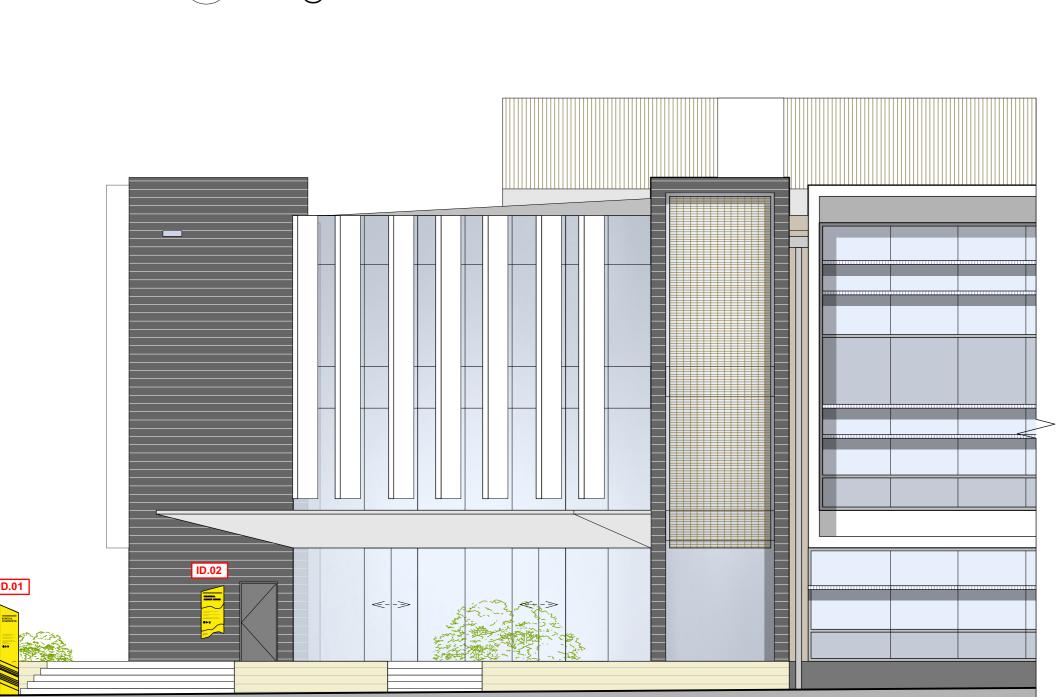

project

UNSW BIOMEDICAL SCIENCE CENTRE

drawing

20/4/20

1 SITE REFERENCE PLAN 1:200 @ A1

4 WEST ELEVATION PARTIAL SIGNAGE 1:100 @ A1

2 ID.01 TOTEM CORNER SITE ENTRY SIGNAGE 1:20 @ A1

3 ID.02 WALL MOUNTED BUILDING SIGNAGE 1:20 @ A1

5 NORTH ELEVATION PARTIAL SIGNAGE 1:100 @ A1

BNM&H ARCHITECTS

BNM&H Architects and Architectus Group Pty Ltd is the owner of the copyright subsisting in these drawings, plans, designs and specifications. They must not be used, reproduced or copied, in whole or in part, nor may the information, ideas and concepts therein contained (which are confidential to Architectus Group Pty Ltd) be disclosed to any person without the prior written consent of that company.