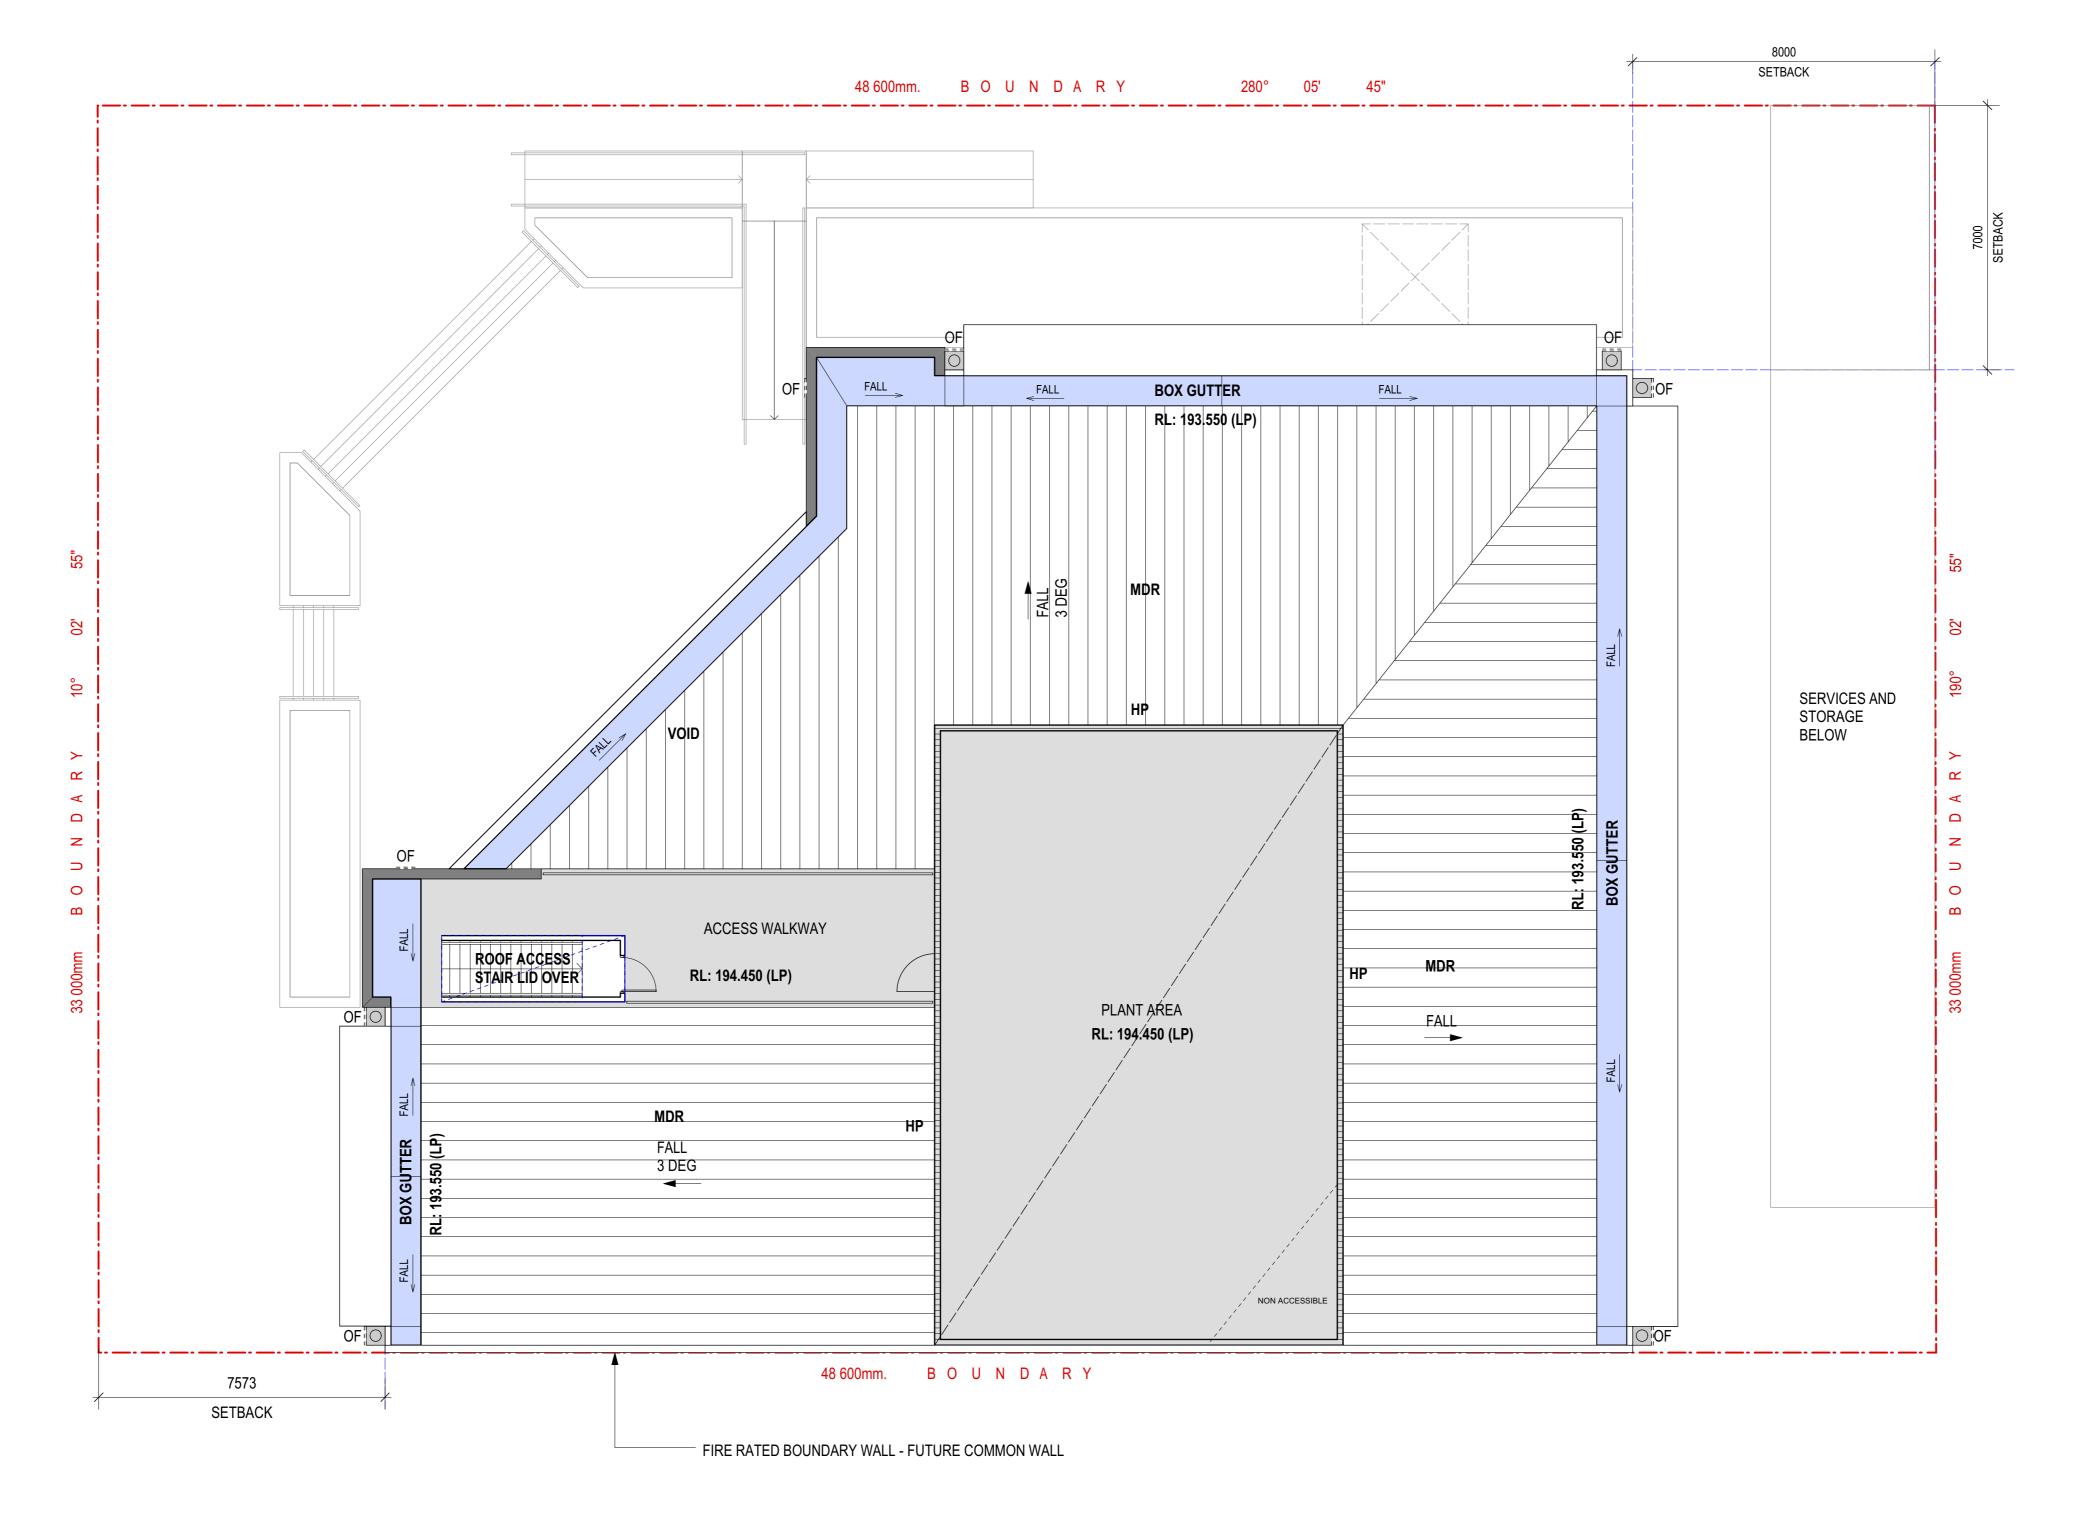

project

UNSW BIOMEDICAL SCIENCE CENTRE

drawing

LEVEL 2 PLAN scale 1:100@A1; 1:200@A3 drawn DA05 checked project no. 957 20/4/20

1 ROOF PLAN 1:100 @ A1

# BNM&H ARCHITECTS

BNM&H Architects and Architectus Group Pty Ltd is the owner of the copyright subsisting in these drawings, plans, designs and specifications. They must not be used, reproduced or copied, in whole or in part, nor may the information, ideas and concepts therein contained (which are confidential to Architectus Group Pty Ltd) be disclosed to any person without the prior written consent of that company.

1 ISSUED FOR DEVELOPMENT APPLICATION

Do not scale drawings. Verify all dimensions on site

issue amendment

Quality Management

Budden Nangle Michael & Hudson Architects 17/130 Pacific Highway Greenwich NSW 2065 T (61 2) 9906 5599 F (61 2) 9906 8220

project

UNSW BIOMEDICAL SCIENCE CENTRE

|            |                    |       | <b>ROOF PLAN</b> |
|------------|--------------------|-------|------------------|
| scale      |                    |       | drawing no       |
|            | 1:100@A1; 1:200@A3 |       |                  |
| drawn      |                    |       |                  |
|            | JP                 |       | DA06             |
| checked    |                    | issue |                  |
| project no | ).                 |       |                  |
|            | 957                |       | •                |