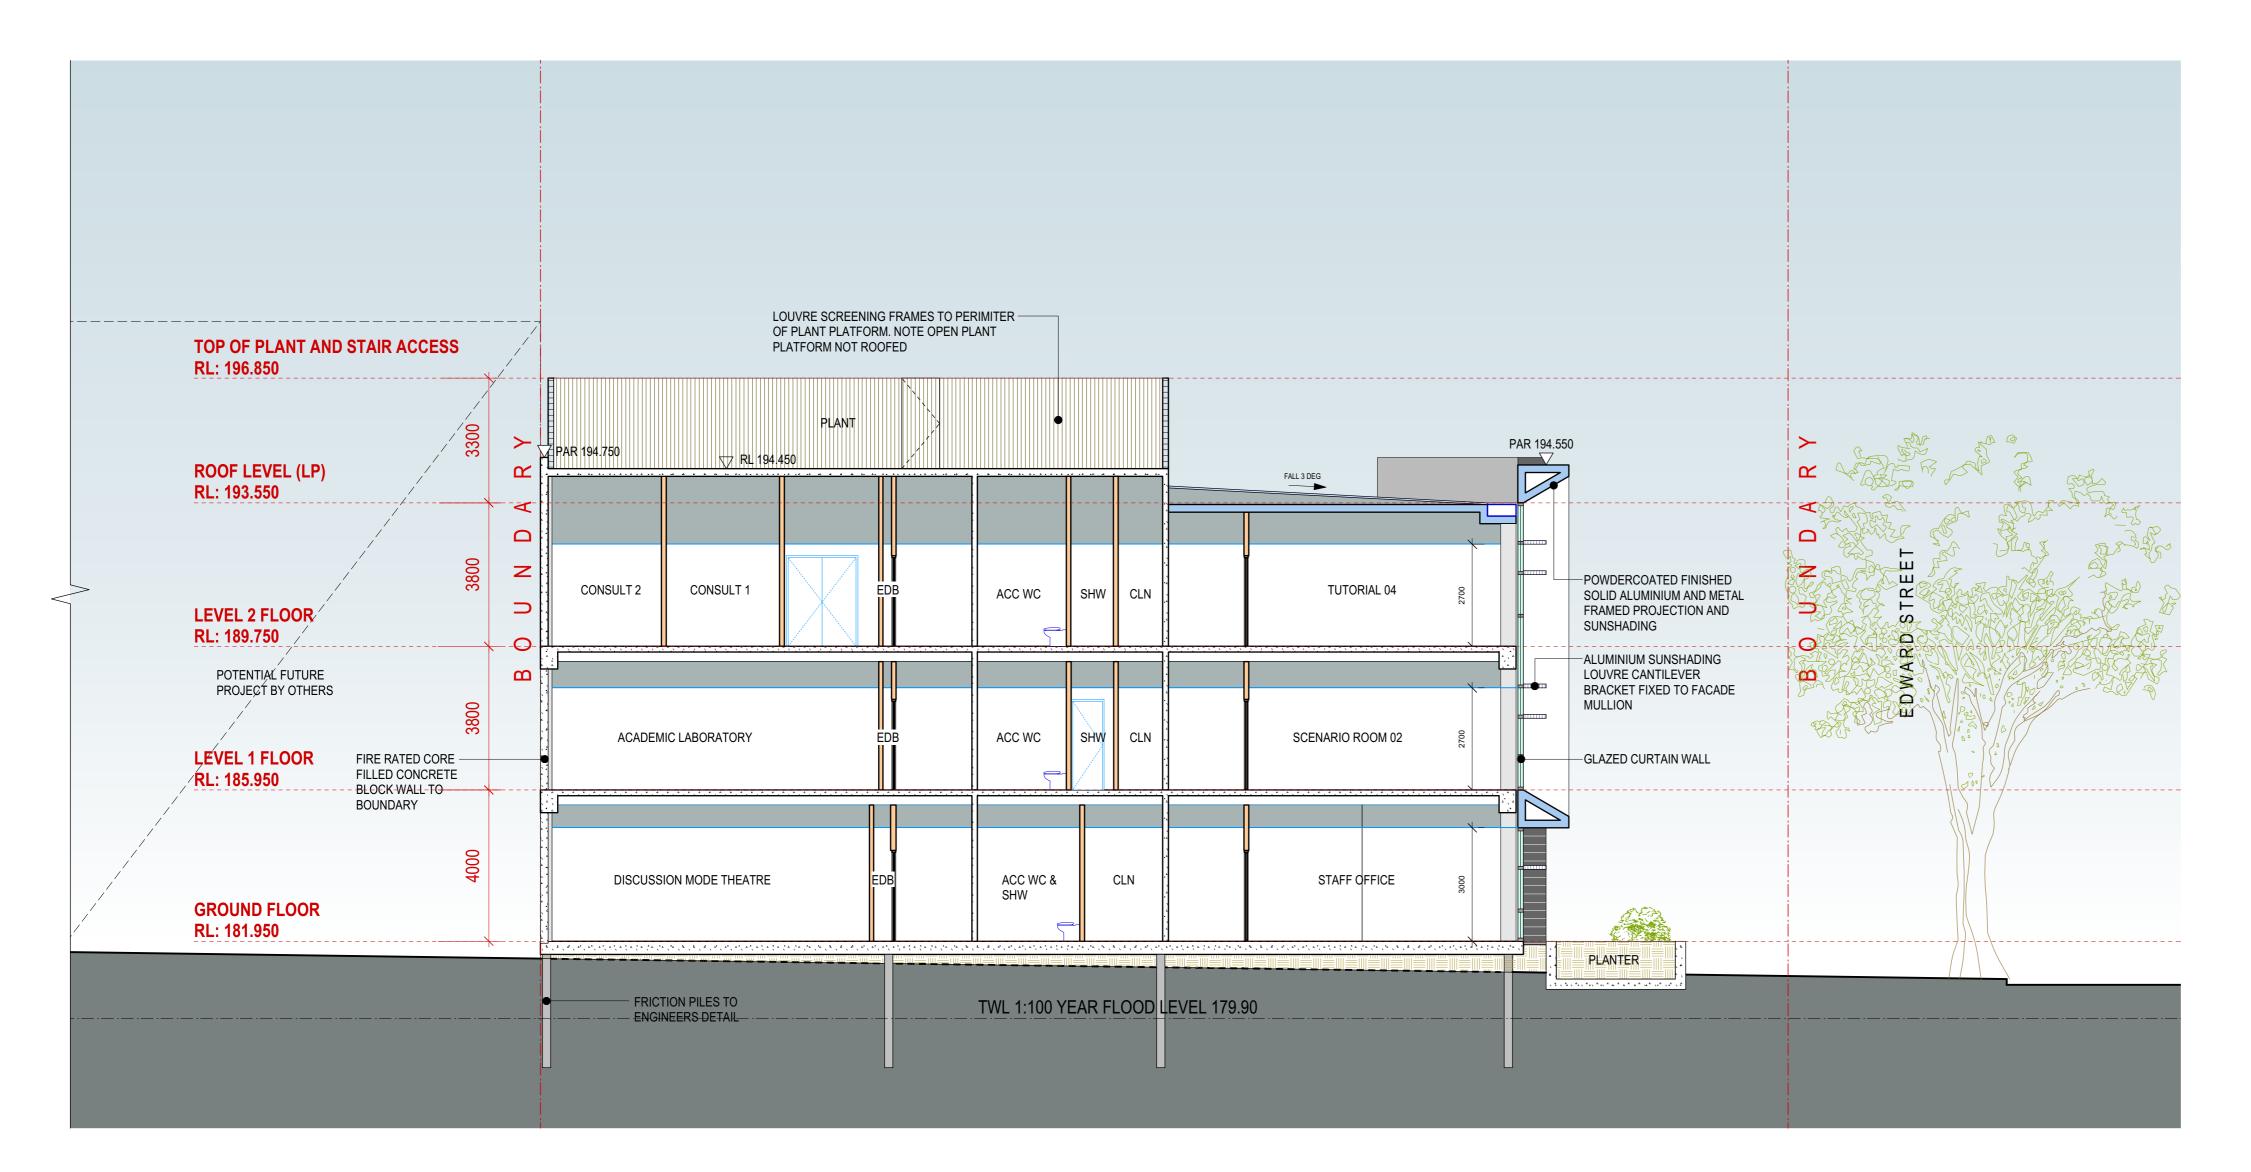

# - PLANT STAIR ACCESS SURROUND **TOP OF PLANT AND STAIR ACCESS** RL: 196.850 PLANT PAR 194.550 ACCESS WALKWAY RL 194.450 **ROOF LEVEL (LP)** $\alpha$ RL: 193.550 Z POWDERCOATED FINISHED — SIMULATION LAB HAND WASHING TUITION / PLASTER SINK CLINICAL SKILLS SOLID ALUMINIUM AND METAL FRAMED PROJECTION AND **LEVEL 2 FLOOR** SUNSHADING RL: 189.750 ALUMINIUM SUNSHADING-B Ω LOUVRE CANTILEVER BRACKET FIXED TO FACADE MULLION ACADEMIC LABORATORY LAB PREP ACADEMIC LABORATORY **LEVEL 1 FLOOR** HONED CONCRETE — BLOCKS TO GLAZED CURTAIN WALL-RL: 185.950 - SUBSTATION KIOSK HONED CONCRETE BLOCKS TO PLANTER BOXES RL 184.61 D.P.1010483 ECONO LODGE LEWIS DRIVE STUDENT WAITING TUTORIAL 1 TUTORIAL 2 DISCUSSION MODE THEATRE INTERVIEW 2 HERITAGE INN **GROUND FLOOR** RL: 181.950 --RL 181.610 ▽ RL 181.123 🗁 LINE OF PROPOSED S/W EASEMENT ADJUSTMENT FRICTION PILES TO ----ENGINEERS DETAIL --TWL 1:100 YEAR FLOOD LEVEL 179.90

SECTION AA 1:100 @ A1

project

UNSW BIOMEDICAL SCIENCE CENTRE

drawing

20/4/20

SECTION AA 1:100@A1; 1:200@A3 drawn **DA11** checked project no. 957

SECTION BB 1:100 @ A1