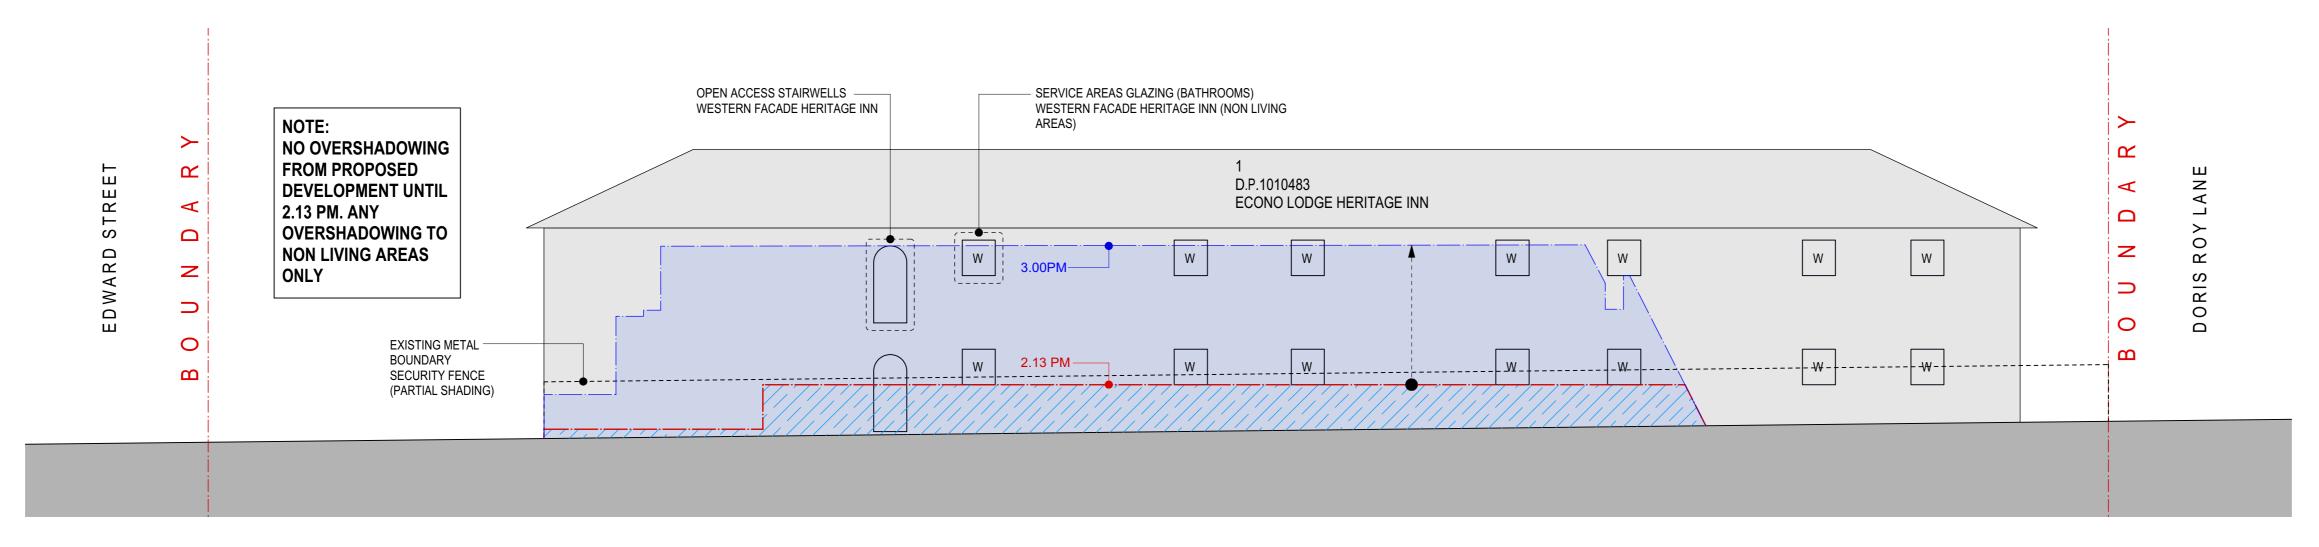

UNSW BIOMEDICAL SCIENCE CENTRE

drawing

SECTION BB 1:100@A1; 1:200@A3 drawn DA12 checked project no. 957 20/4/20

NOTE: REFER ARCHITECTURAL DRAWING DA14 FOR WEST ELEVATION OF ADJOINING PROPERTY (ECONO LODGE HERITAGE INN) FOR **FURTHER INFORMATION** 

Do not scale drawings. Verify

1 ISSUED FOR DEVELOPMENT APPLICATION

UNSW BIOMEDICAL SCIENCE CENTRE

SHADOW DIAGRAM - MARCH 20 (ADJOINING PROPERTY WEST ELEVATION) 1:100 @ A1

SHADOW DIAGRAM - JUNE 21 (ADJOINING PROPERTY WEST ELEVATION) 1:500 @ A1