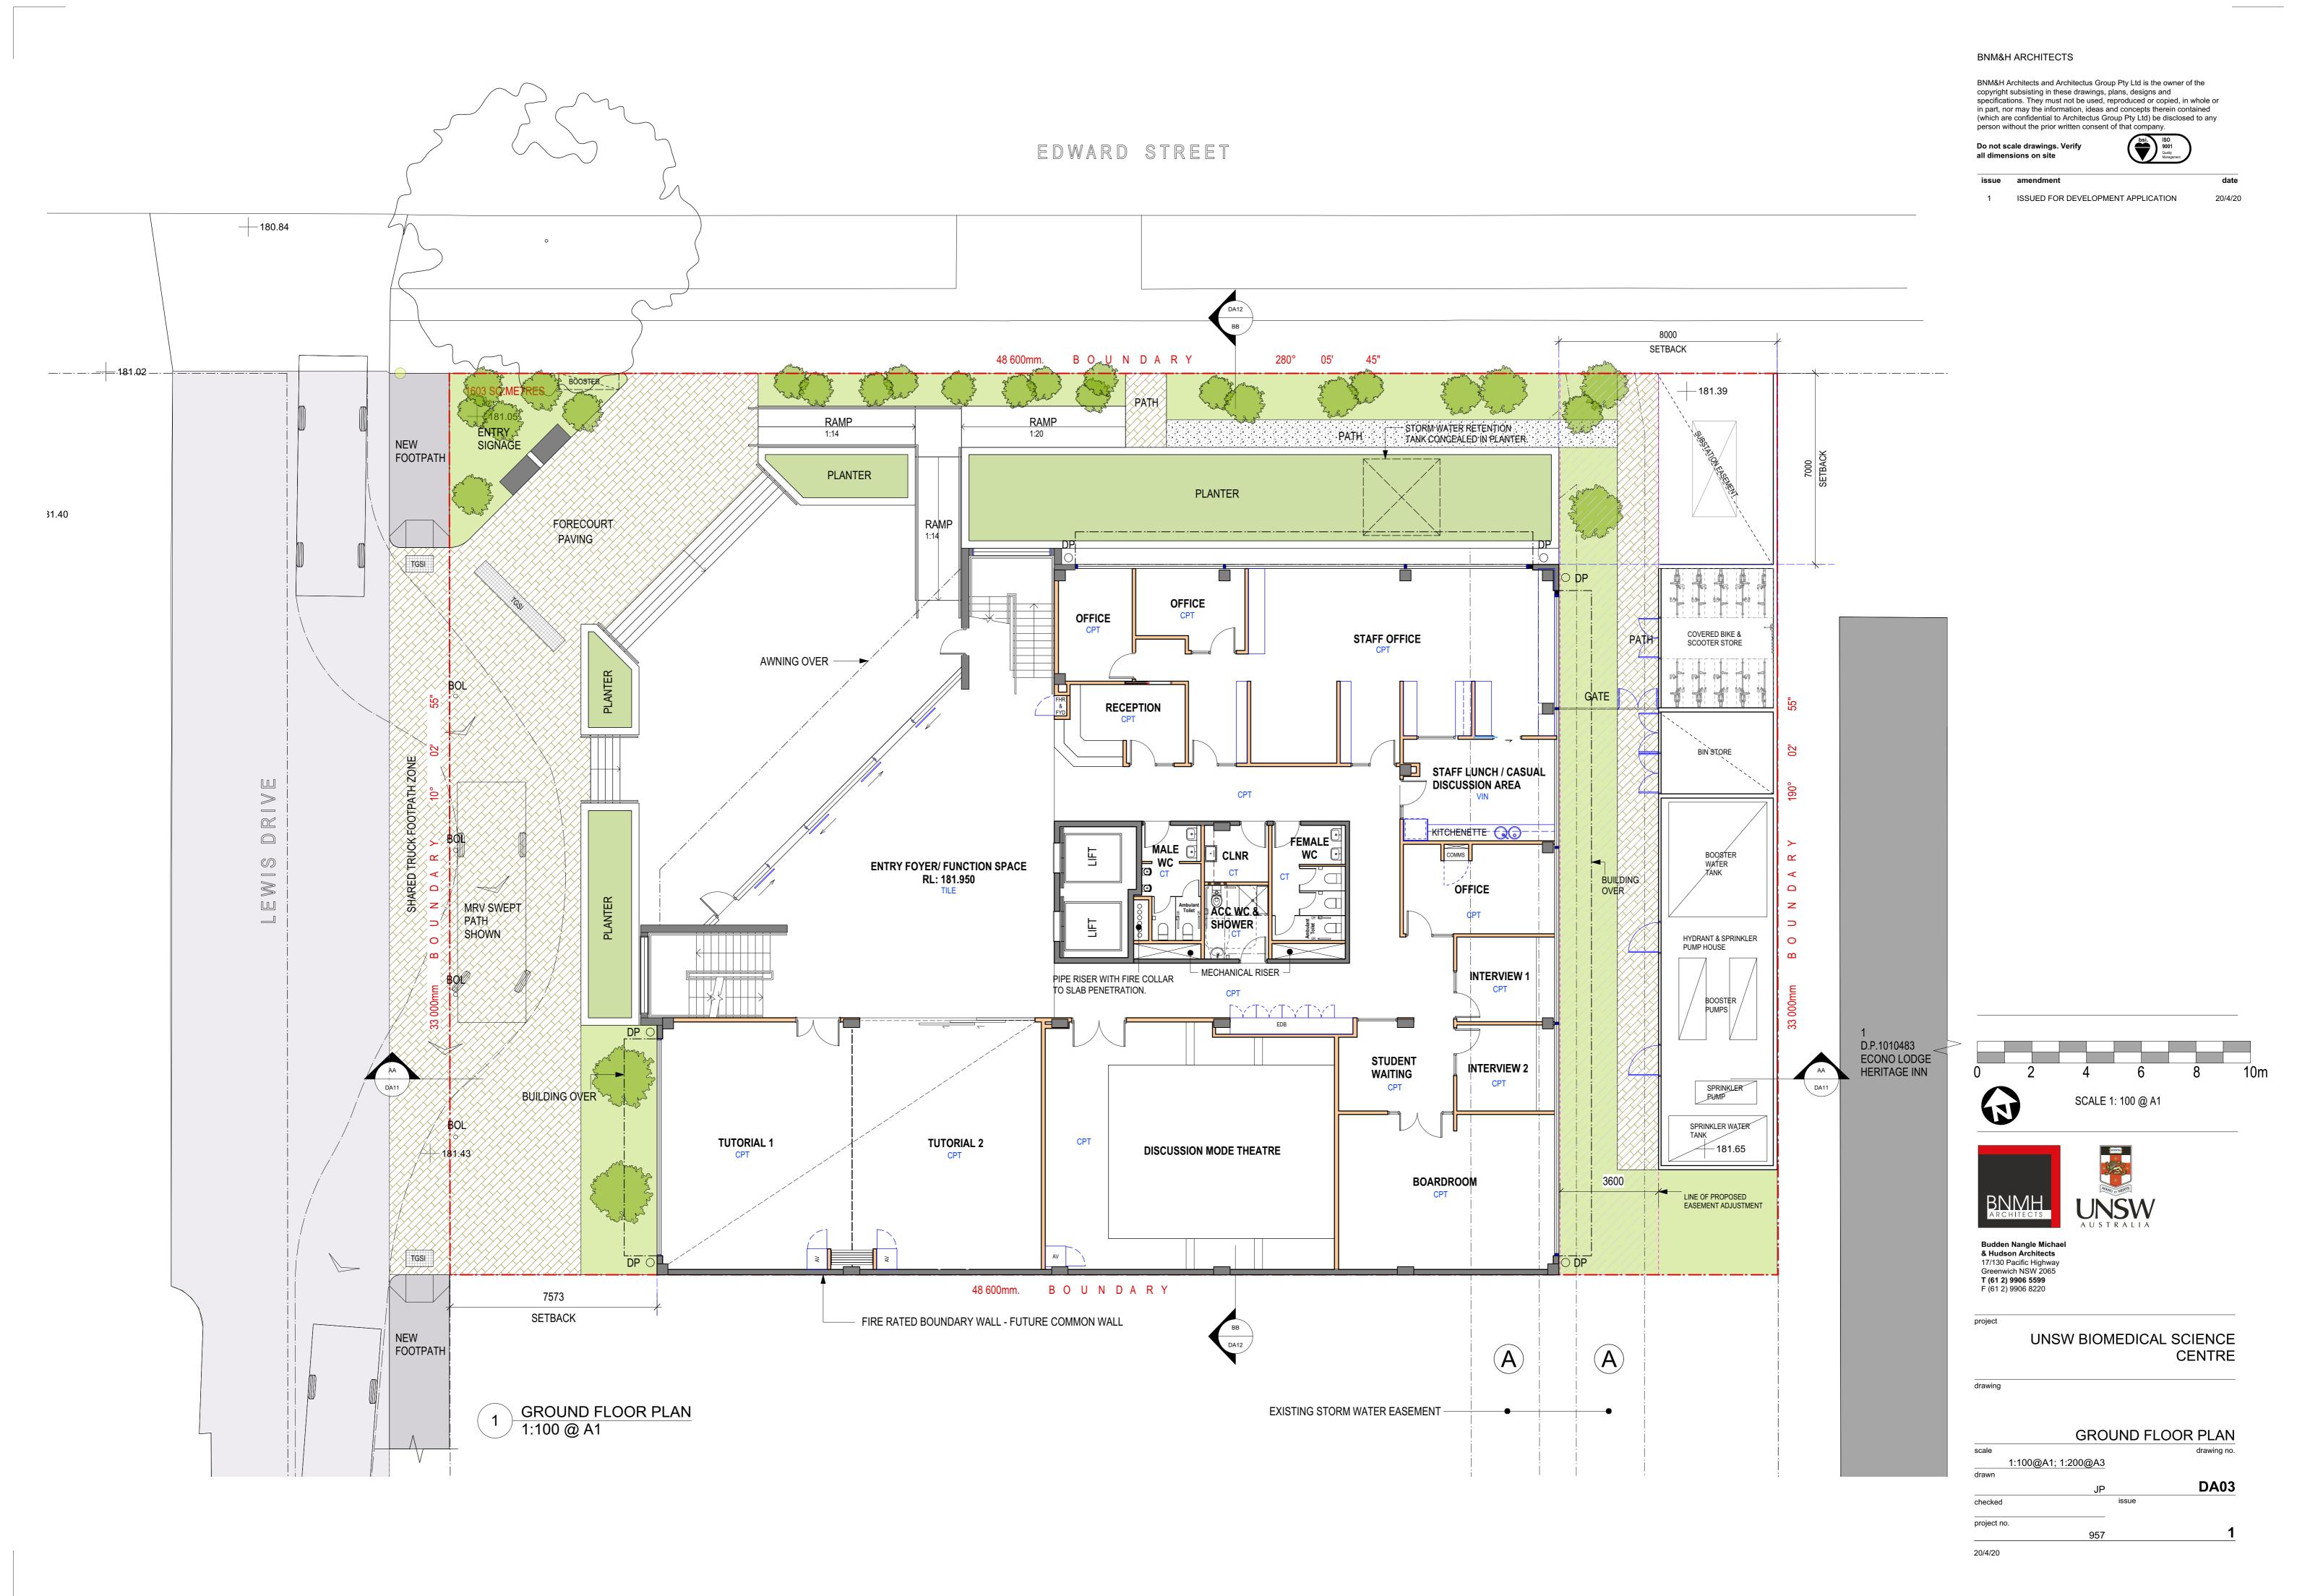

# ARCHITECTURAL DRAWINGS

DA00 - LOCATION PLAN / DRAWING LIST

DA01 - DEMOLITION PLANS

DA02 - SITE PLAN / SITE ANALYSIS

DA03 - GROUND FLOOR PLAN

DA04 - LEVEL 1 PLAN

DA05 - LEVEL 2 PLAN

DA06 - ROOF PLAN

DA07 - NORTH ELEVATION

DA08 - SOUTH ELEVATION

DA09 - WEST ELEVATION

DA10 - EAST ELEVATION DA11 - SECTION AA

DA12 - SECTION BB

DA13 - SHADOW DIAGRAMS - SHEET 1

DA14 - SHADOW DIAGRAMS - SHEET 2

DA15 - GFA PLANS

DA16 - SIGNAGE PLANS

DA17 - PHOTOMONTAGE

DA18 - MATERIALS

Do not scale drawings. Verify

1 ISSUED FOR DEVELOPMENT APPLICATION

Budden Nangle Michael & Hudson Architects 17/130 Pacific Highway Greenwich NSW 2065 T (61 2) 9906 5599 F (61 2) 9906 8220

UNSW BIOMEDICAL SCIENCE CENTRE

drawing

20/4/20

LOCATION PLAN/ DRAWING LIST scale 1:2000@A1; 1:4000@A3 drawn DA00 checked project no. 957

BNM&H ARCHITECTS

BNM&H Architects and Architectus Group Pty Ltd is the owner of the copyright subsisting in these drawings, plans, designs and specifications. They must not be used, reproduced or copied, in whole or in part, nor may the information, ideas and concepts therein contained (which are confidential to Architectus Group Pty Ltd) be disclosed to any person without the prior written consent of that company.