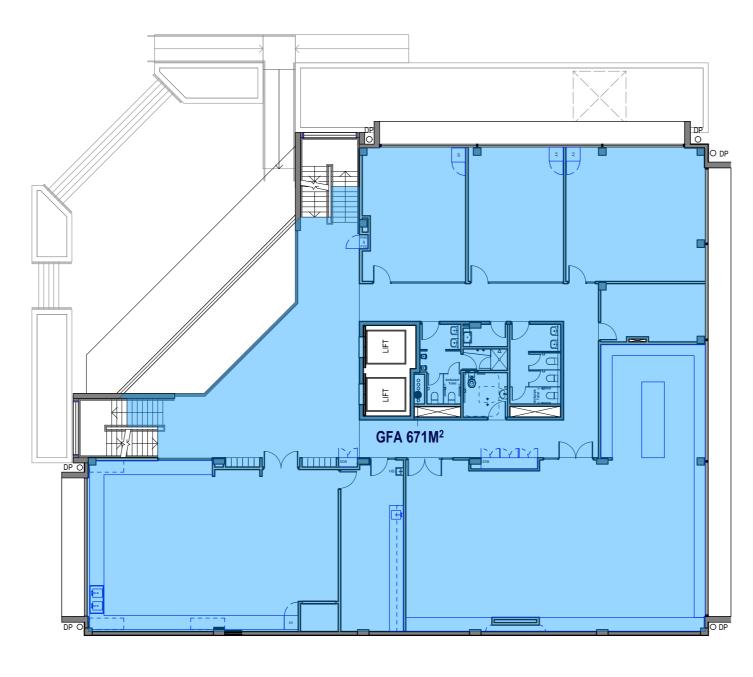

Do not scale drawings. Verify

1 ISSUED FOR DEVELOPMENT APPLICATION

2 LEVEL 1 1:200 @ A1

3 LEVEL 2 1:200 @ A1

SITE AREA = 1603M2 TOTAL GFA = 2051.3M2 FSR = 1.28:1