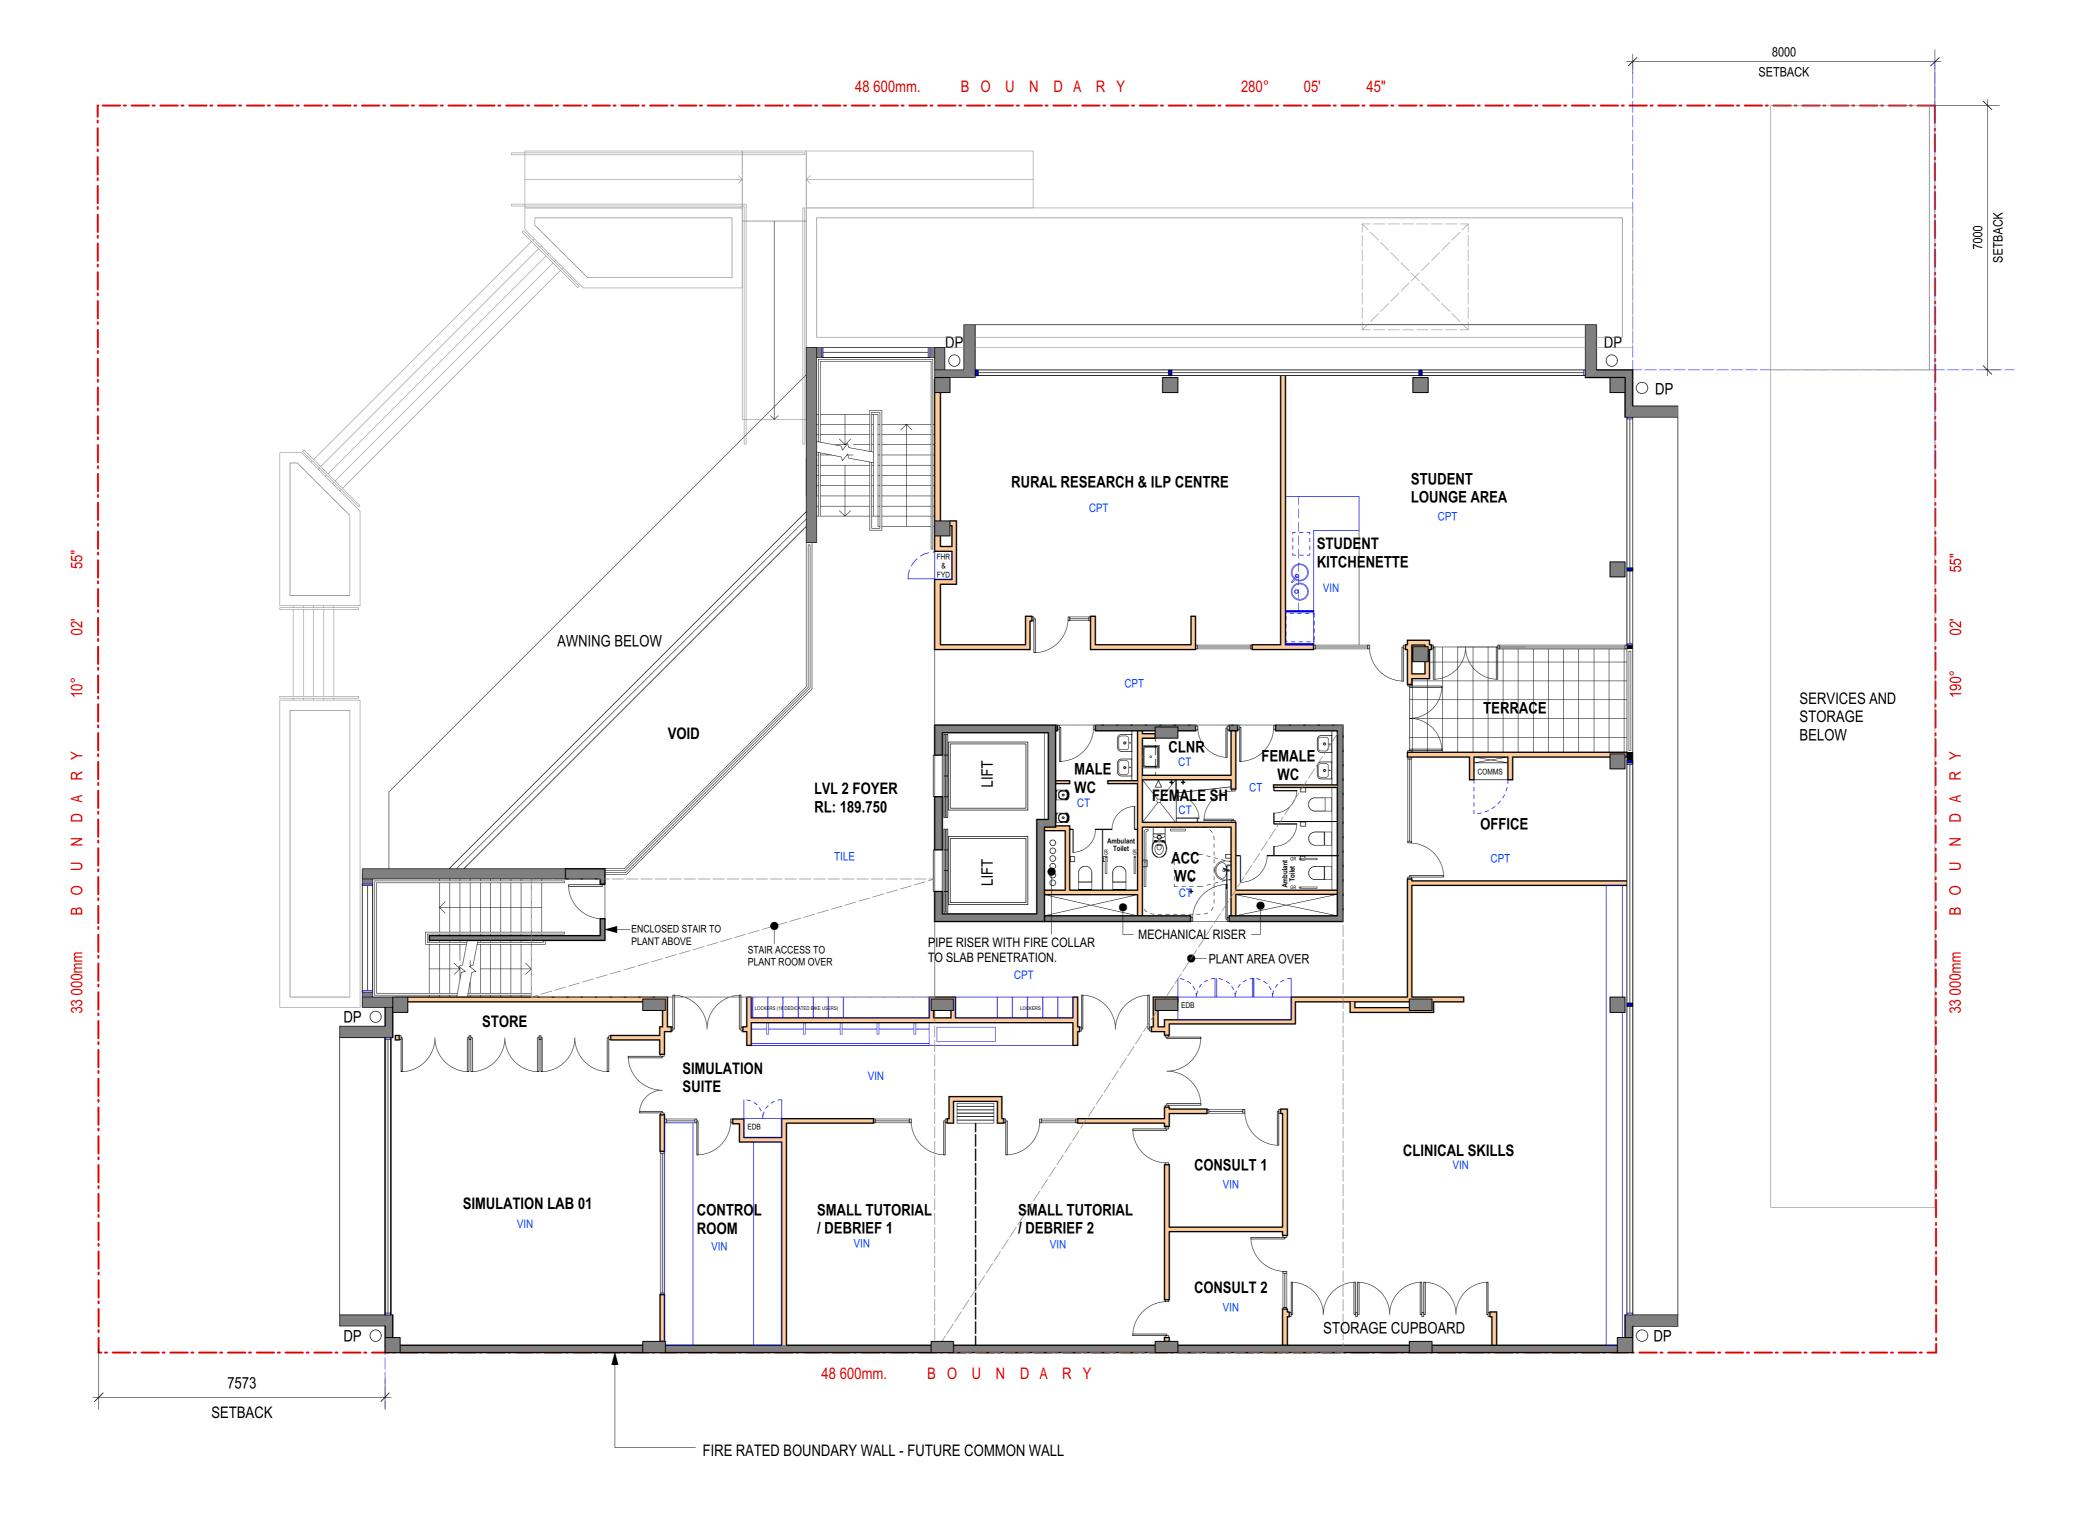

LEVEL 2 PLAN 1:100 @ A1

project

UNSW BIOMEDICAL SCIENCE CENTRE

drawing

LEVEL 2 PLAN scale 1:100@A1; 1:200@A3 drawn DA05 checked project no. 957 20/4/20

1 ROOF PLAN 1:100 @ A1