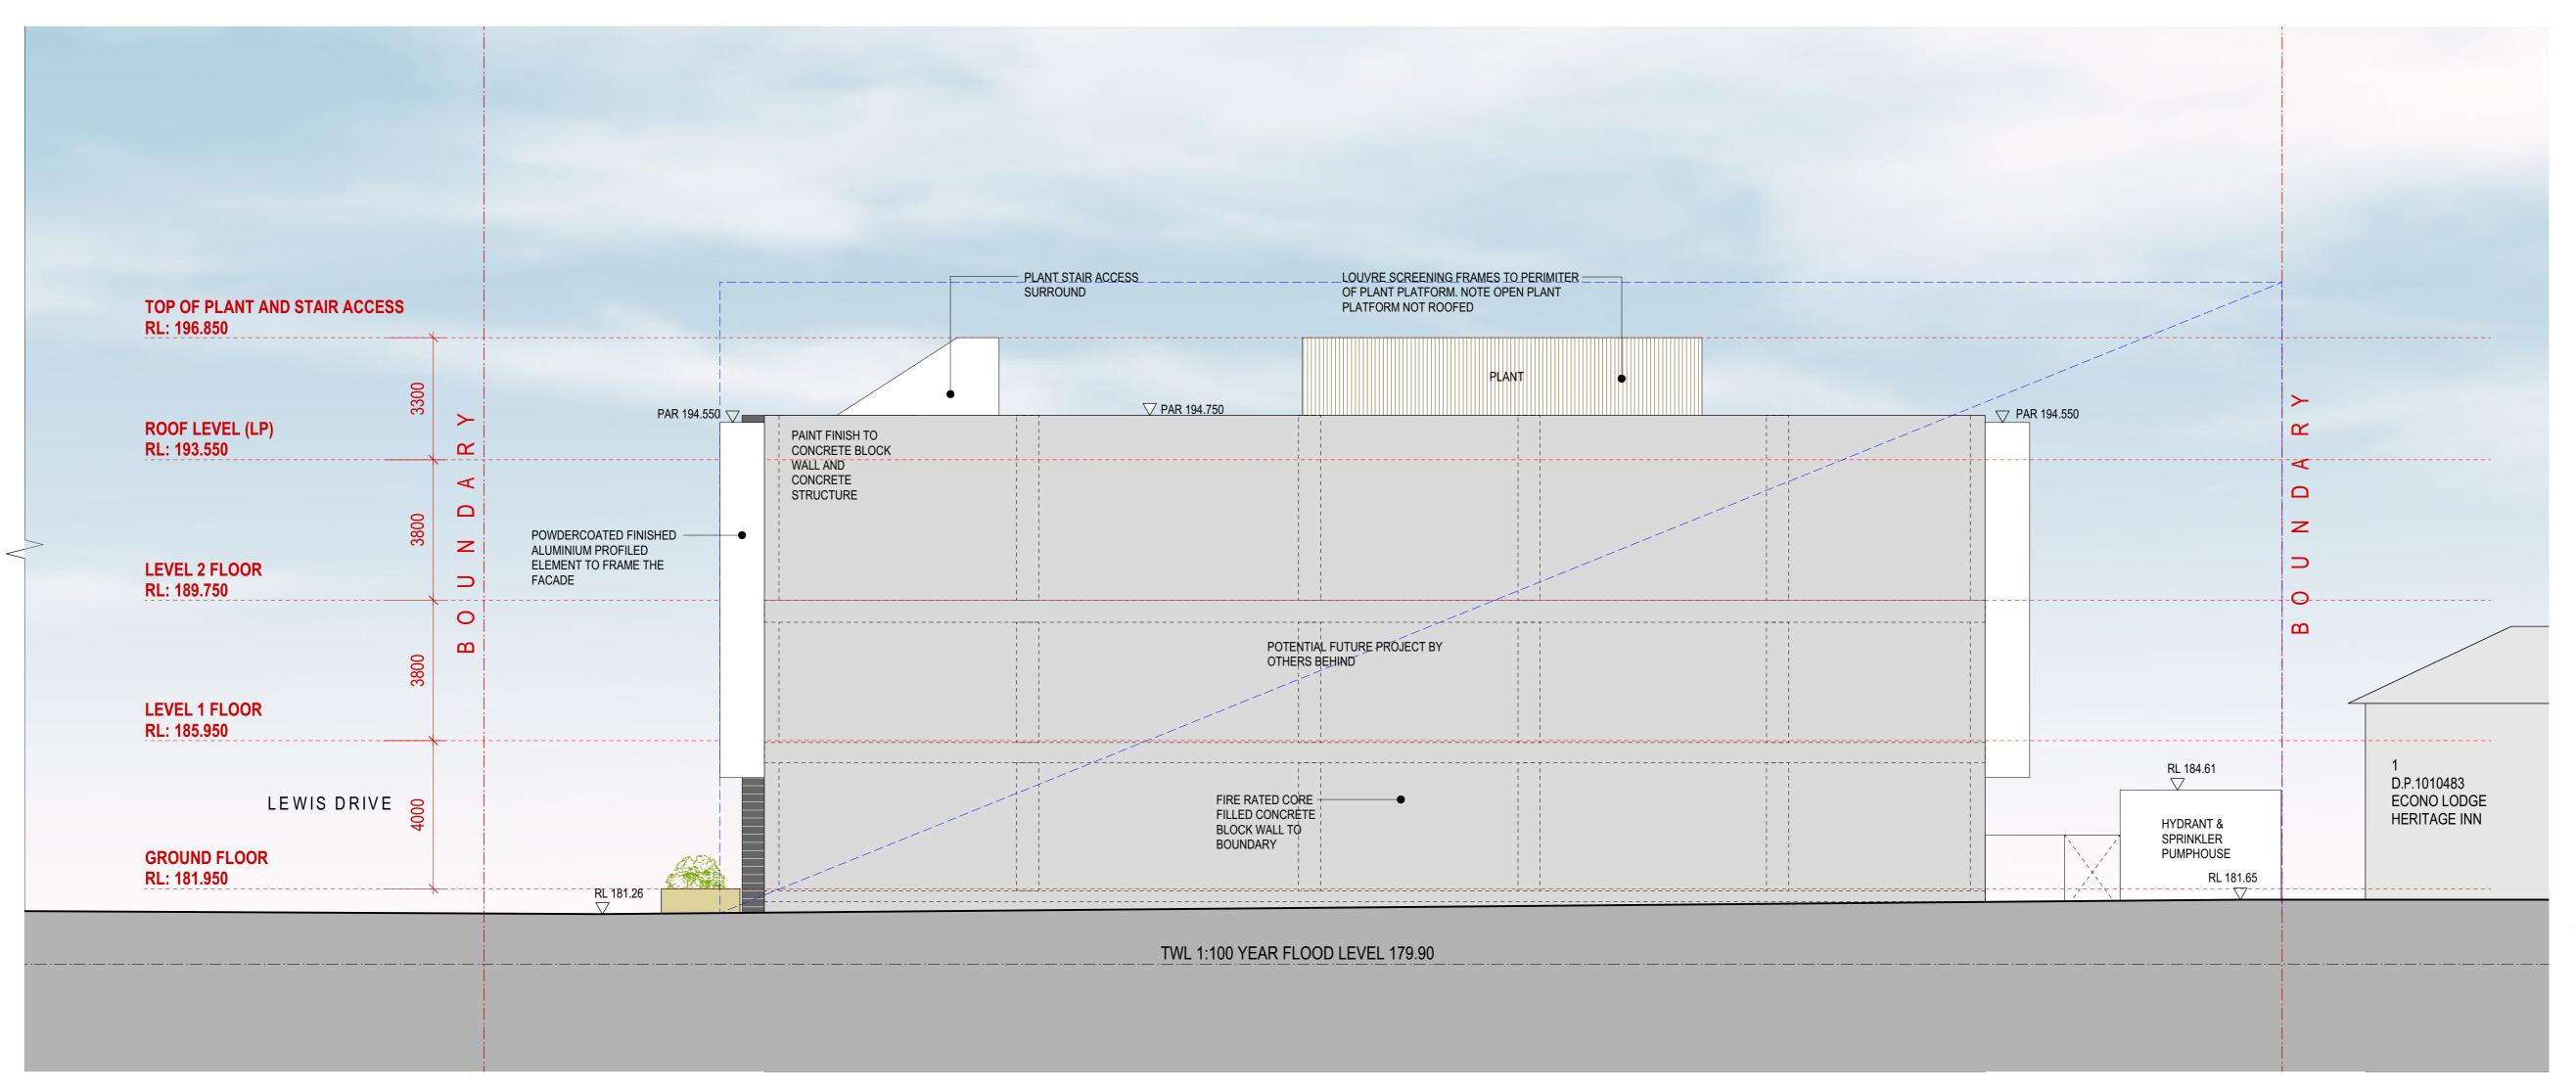

project

UNSW BIOMEDICAL SCIENCE CENTRE

drawing

20/4/20

SECTION AA 1:100@A1; 1:200@A3 drawn **DA11** checked project no. 957

SECTION BB 1:100 @ A1

UNSW BIOMEDICAL SCIENCE CENTRE

drawing

SECTION BB 1:100@A1; 1:200@A3 drawn DA12 checked project no. 957 20/4/20

NOTE: REFER ARCHITECTURAL DRAWING DA14 FOR WEST ELEVATION OF ADJOINING PROPERTY (ECONO LODGE HERITAGE INN) FOR **FURTHER INFORMATION** 