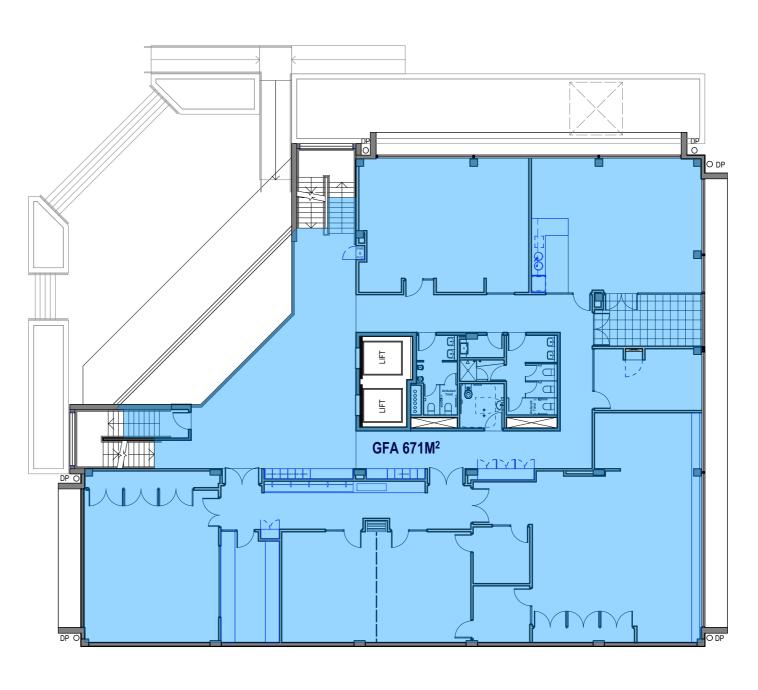

## BNM&H ARCHITECTS

BNM&H Architects and Architectus Group Pty Ltd is the owner of the copyright subsisting in these drawings, plans, designs and specifications. They must not be used, reproduced or copied, in whole or in part, nor may the information, ideas and concepts therein contained (which are confidential to Architectus Group Pty Ltd) be disclosed to any

Do not scale drawings. Verify

1 ISSUED FOR DEVELOPMENT APPLICATION

2 LEVEL 1 1:200 @ A1

3 LEVEL 2 1:200 @ A1

SITE AREA = 1603M2 TOTAL GFA = 2051.3M2 FSR = 1.28:1