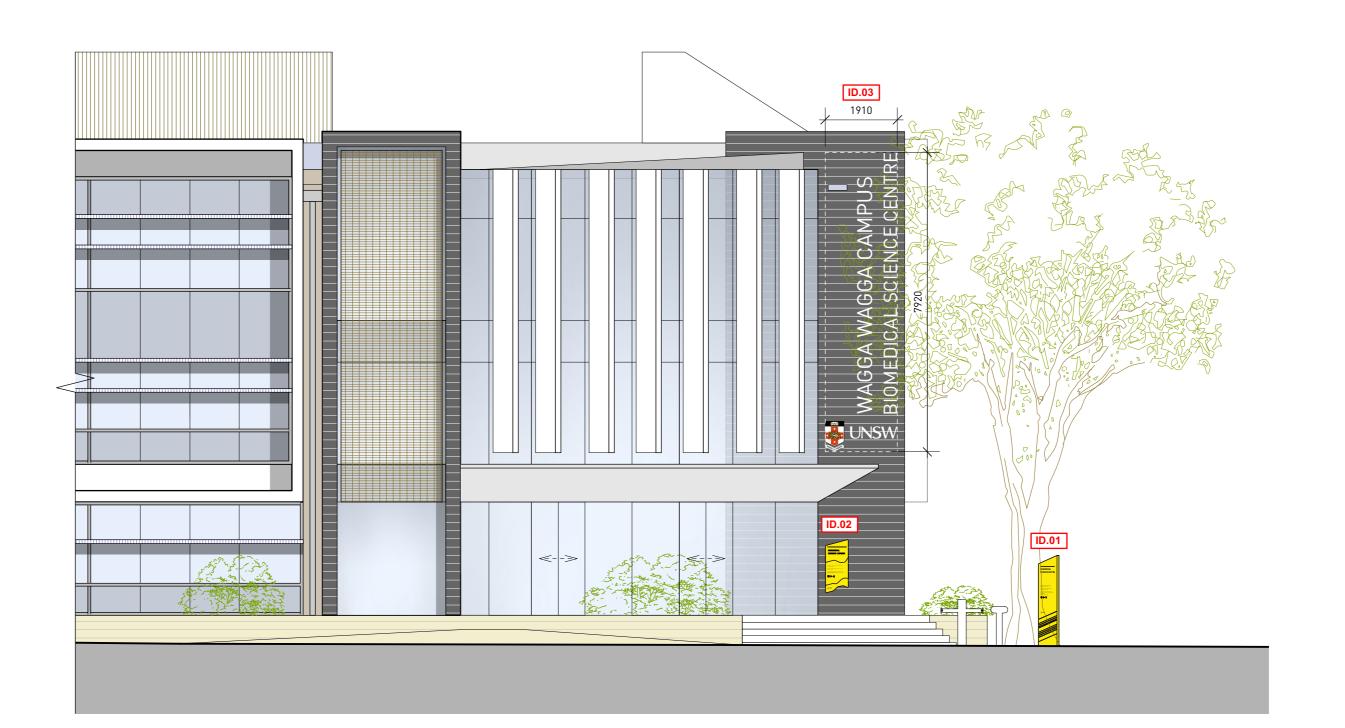

project

UNSW BIOMEDICAL SCIENCE CENTRE

drawing

20/4/20

1 SITE REFERENCE PLAN 1:200 @ A1

4 WEST ELEVATION PARTIAL SIGNAGE 1:100 @ A1

2 ID.01 TOTEM CORNER SITE ENTRY SIGNAGE 1:20 @ A1

3 ID.02 WALL MOUNTED BUILDING SIGNAGE 1:20 @ A1

5 NORTH ELEVATION PARTIAL SIGNAGE 1:100 @ A1

BNM&H ARCHITECTS

BNM&H Architects and Architectus Group Pty Ltd is the owner of the copyright subsisting in these drawings, plans, designs and specifications. They must not be used, reproduced or copied, in whole or in part, nor may the information, ideas and concepts therein contained (which are confidential to Architectus Group Pty Ltd) be disclosed to any person without the prior written consent of that company.

UNSW BIOMEDICAL SCIENCE
CENTRE

drawing

 SIGNAGE PLANS

 scale
 drawing no.

 VAR @ A1 & A3

 drawn
 DA16

 checked
 issue

 project no.
 957
 1